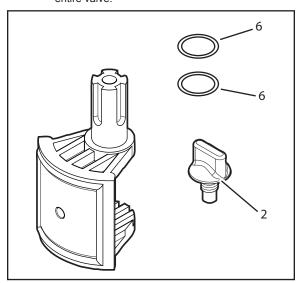

## Valve Complete, Positive Seal Part #4724

| Item<br>No | Part No  | Description                                       | Qty |
|------------|----------|---------------------------------------------------|-----|
| 1          | 1298     | #14 x 3/4" Valve Housing Screw                    | 8   |
| 2          | R0486900 | Knob (ABS) Black                                  | 1   |
| 3          | R0487200 | Valve Handle Never Lube®                          | 1   |
| 4          | 4734+    | Valve Cover (2-Port) Black                        | 1   |
| 5          | 1132+    | 151 O-Ring                                        | 1   |
| 6          | R0487100 | 116 O-Ring                                        | 2   |
| 7          | 4720     | Diverter Assembly Complete (Positive) Never Lube® | 1   |

**NOTE** The valve housing is not available as a separate part. To replace the valve housing, you must replace the entire valve.

Item #7. Diverter Assembly Complete with Knob

**NOTE** Item 7 (Part 4720) includes a Pipe Plug P-18, but you can discard it, because it is not needed with this valve.