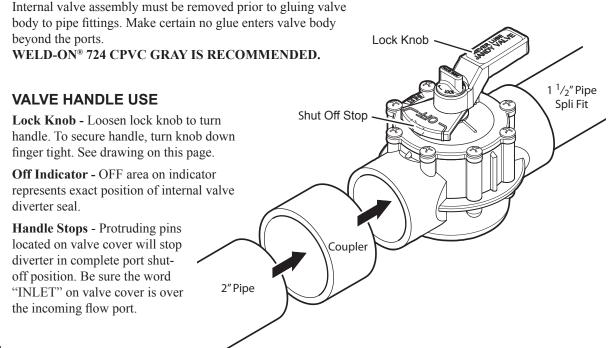

## **PLUMBING**

One valve is designed for both  $1\frac{1}{2}$ " and 2" pipe.  $1\frac{1}{2}$ " pipe slip fits into valve ports. 2" pipe is joined using  $2\frac{1}{2}$ " pipe coupler.  $45^{\circ}$  or  $90^{\circ}$  fitting. See drawing on this page.