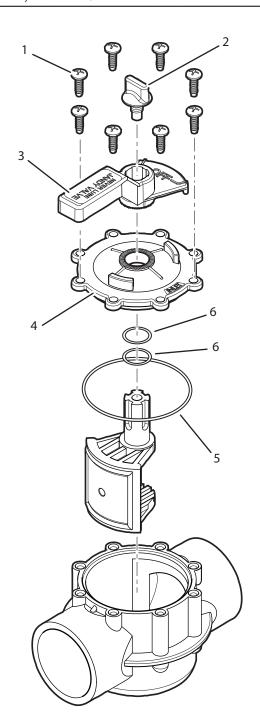

## Valve Complete, Positive Seal Part #4724

| Item<br>No | Part No  | Description                                       | Qty |
|------------|----------|---------------------------------------------------|-----|
| 1          | 1298     | #14 x 3/4" Valve Housing Screw                    | 8   |
| 2          | R0486900 | Knob (ABS) Black                                  | 1   |
| 3          | R0487200 | Valve Handle Never Lube®                          | 1   |
| 4          | 4734+    | Valve Cover (2-Port) Black                        | 1   |
| 5          | 1132+    | 151 O-Ring                                        | 1   |
| 6          | R0487100 | 116 O-Ring                                        | 2   |
| 7          | 4720     | Diverter Assembly Complete (Positive) Never Lube® | 1   |

**NOTE** The valve housing is not available as a separate part. To replace the valve housing, you must replace the entire valve.

Item #7. Diverter Assembly Complete with Knob

**NOTE** Item 7 (Part 4720) includes a Pipe Plug P-18, but you can discard it, because it is not needed with this valve.