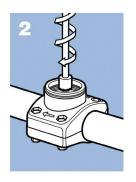

Cut hole in rigid PVC pipe using a power drill and the enclosed hole saw.

Insert the flow diverter into hole and snap it into place.

Snap dispenser shell onto clamp.

Thread the cartridge into the clamp, turn on pool pump and activate the cartridge. See manual for start up instructions.