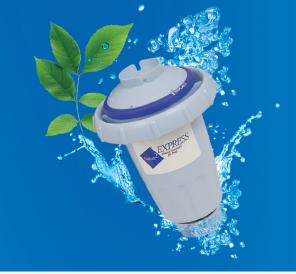

# A BETTER WAY

Nature<sup>2®</sup> Express is a simple mineral dispensing system that uses the power of minerals like silver and copper to destroy harmful bacteria and algae — giving you cleaner, clearer water you can enjoy while reducing chlorine use.

# **Hassle-Free Algae Control**

The powerful minerals in Nature<sup>2</sup> destroy bacteria and control algae for up to 6 months in pools. Plus, replacing your cartridge is simple so you can experience uninterrupted indulgence of your pool.