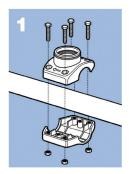

# Simple Do-it-Yourself Setup

Nature<sup>2</sup> easily installs into your return line, so all you have to do is activate the cartridge and let it do the rest.

Turn pool pump off. Secure clamp assembly on the return line. For above-ground pools with corrugated pipe, use enclosed PVC adapter.