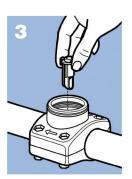

# Simple Do-it-Yourself Setup

Nature<sup>2</sup> easily installs into your return line, so all you have to do is activate the cartridge and let it do the rest.

Turn pool pump off. Secure clamp assembly on the return line. For above-ground pools with corrugated pipe, use enclosed PVC adapter.

Cut hole in rigid PVC pipe using a power drill and the enclosed hole saw.

Insert the flow diverter into hole and snap it into place.

Snap dispenser shell onto clamp.

Thread the cartridge into the clamp, turn on pool pump and activate the cartridge. See manual for start up instructions.