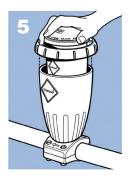

# Simple Do-it-Yourself Setup

Nature<sup>2</sup> easily installs into your return line, so all you have to do is activate the cartridge and let it do the rest.

Turn pool pump off. Secure clamp assembly on the return line. For above-ground pools with corrugated pipe, use enclosed PVC adapter.

Cut hole in rigid PVC pipe using a power drill and the enclosed hole saw.

Insert the flow diverter into hole and snap it into place.

Snap dispenser shell onto clamp.

Thread the cartridge into the clamp, turn on pool pump and activate the cartridge. See manual for start up instructions.