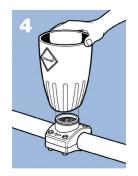

# Simple Do-it-Yourself Setup

Nature<sup>2</sup> easily installs into your return line, so all you have to do is activate the cartridge and let it do the rest.

Turn pool pump off. Secure clamp assembly on the return line. For above-ground pools with corrugated pipe, use enclosed PVC adapter.

Cut hole in rigid PVC pipe using a power drill and the enclosed hole saw.

Insert the flow diverter into hole and snap it into place.

Snap dispenser shell onto clamp.

Thread the cartridge into the clamp, turn on pool pump and activate the cartridge. See manual for start up instructions.