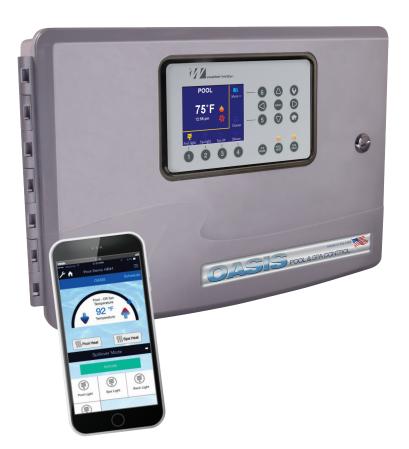

# CASIS Pool & Spa Control

A Better Solution for Pool & Spa Operation.

#### **Features:**

- Freeze protection
- 3.2" digital LCD color screen
- Wi-fi control from any smart phone, tablet or web enabled device & app (Free download from Apple and Google Play)
- Controls most major LED lighting systems
- Controls up to 4 valve actuators & 6 standard relays
- Simple to install, program & service
- Second interface availble for ultimate control flexibility

| Part #        | Description                                  |
|---------------|----------------------------------------------|
| 770-1000-PS   | Standard Control                             |
| 770-1002-PS2  | Standard Control + 2 Valve Actuators         |
| 770-1004-PSW  | Standard Control + Wi-Fi                     |
| 770-1006-PSW2 | Standard Control + 2 Valve Actuators & Wi-Fi |