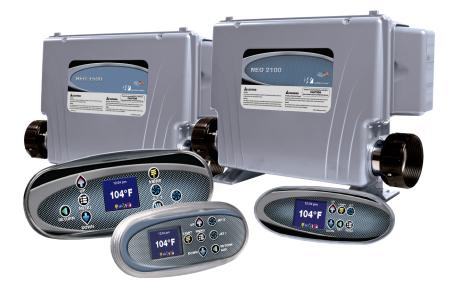

### NEO 1500 & NEO 2100

## **Spa Control Systems**

### The standard for Spa Pack Performance!

#### **Features:**

- More than 300 different configurations
- · Electronic Thermal Sensing (ETS) system
- 240V 120V convertible
- Available in 50 Hz or 60 Hz
- Topside features a 1.8" color LCD display
- Panel back light with white LED
- Accepts dedicated 230V without Neutral
- Wi-Fi option (2100 Only)
- Easy menu navigation
- Multiple languages (English, French Spanish, German, Norwegian, Italian)
- Optional Daughter Board 1500 comes with DB1 only and 2100 comes with DB1 & DB2
- Real-time clock (Neo 2100 Only)
- Accepts NEO 2100, 1100 or 1000 topside panels