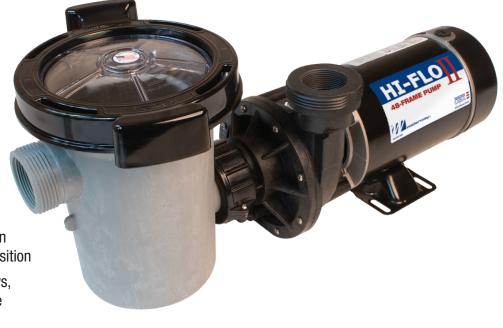

## **Hi-Flo 48 Frame ABG Pump**

The Hi-Flo II 48 Frame Above Ground Pump is designed for superior performance. This pump features high flow rates for faster filtering cycles.

## **Features:**

- High volume side discharge performance
- 60% higher performing than our center discharge pumps
- 2" intake and discharge for reduced noise
- Wet end rotates for easy installation with either vertical or horizontal position
- Silicone carbide seals, Viton bellows, 316SS casing, corrosion resistance against chlorine, bromine & salt