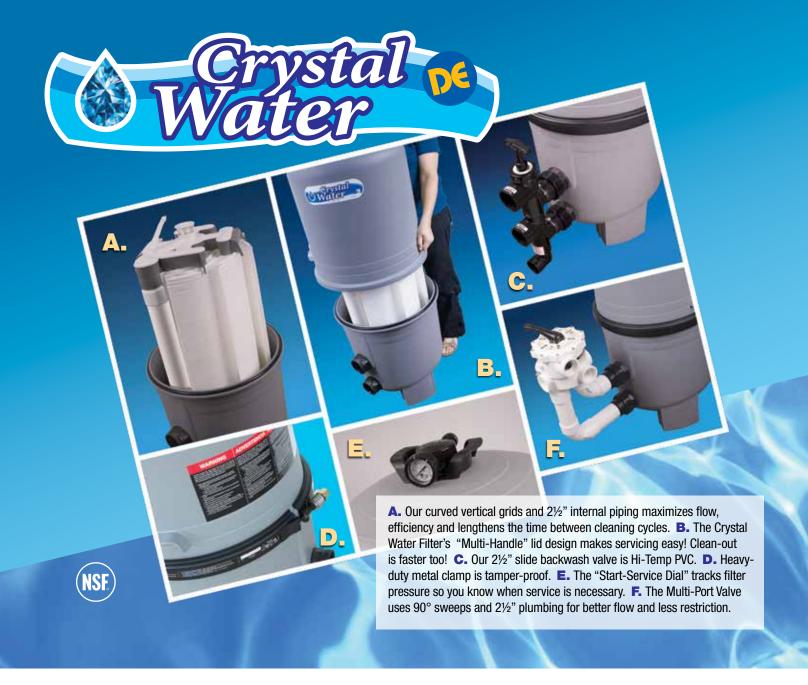

- State-of-the-art internal design provides greater and more efficient filtration.
- Easy-out filter grid pack makes servicing easy.
- Chemical resistant fiberglass reinforced polypropylene tank for exceptional strength and long life.
- "Multi-Handle" lid design makes removing the lid easier and safer.
- Heavy-duty tamper-proof clamp.
- 1-Year Warranty (unless bundled with qualified Waterway pump).

## **Plumbing Choices:**

The Crystal Water Filters' 2 1/2" internals and 2 1/2" slide backwash valve may be reduced for 2" or 1 1/2" piping. The filter will still run more efficiently and quieter than a 2" filter because of less restriction.