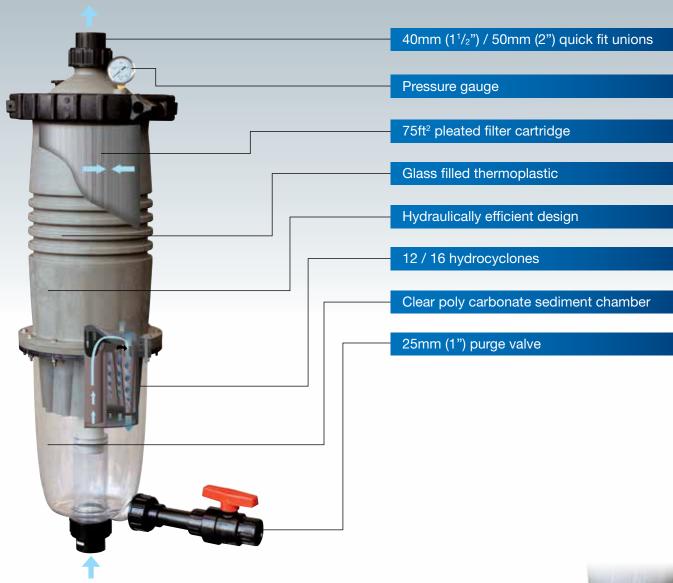

# **Dual stage filtration**

Incoming water tangentially enters its multiple hydrocyclones, generating a strong centrifugal effect. Approximately 80% of the incoming dirt load is spiralled down to its clear sediment chamber. The outgoing water is finally polished via its inbuilt cartridge filter, producing crystal clear water.

# **Extended filter capacity**

As MultiCyclone Ultra's centrifugal section filter pre-filters up to 80% of the incoming dirt load, the capacity of its 75ft<sup>2</sup> filter cartridge is magnified by up to 5 times.

### **Ease of maintenance**

MultiCyclone Ultra's sediment chamber is easily cleaned by opening its purge valve. Only 15 litres of water is discharged.

# **Ultra** compact

MultiCyclone Ultra's streamline design combines the benefits of the Waterco award winning MultiCyclone prefiltration and a compact cartridge filter that enables a reduction in pool equipment foot print and required pipe work, reducing the filtration system overall head loss. The MultiCyclone Ultra can also be mounted using the MultiCyclone support stand.