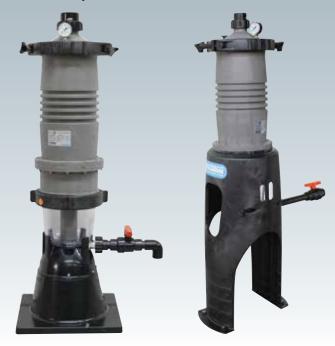

# **MultiCyclone Support Stands**

The MultiCyclone has two purpose designed support stands to suit all MultiCyclone models and most installations.

MultiCyclone Stand MKII, a great option if the height of the installation is prohibitive.

#### **Dimension**

Note: MultiCyclone Support Stand is suitable for most Waterco Domestic Pool Pumps. Excluding Hydrostar & all Commercial Pumps.