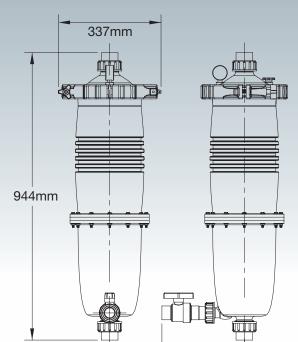

ure |
|----------------------|---------------|----------------------------------------|-----------------|-----------------|---------------------------------------|----------------------|---------------------|
| MultiCyclone12 Ultra | 12            | 40mm / 1 <sup>1</sup> / <sub>2</sub> " | 40lpm           | 225lpm          | 6.9m <sup>2</sup> / 75ft <sup>2</sup> | 108,0001             | 350 kPa (50psi)     |
| MultiCyclone16 Ultra | 16            | 50mm / 2"                              | 50lpm           | 280lpm          | 6.9m <sup>2</sup> / 75ft <sup>2</sup> | 134,0001             | 350 kPa (50psi)     |

Maximum flow is limited by the surface area of the filter cartridge. Residential Cartridge Design Filtration Rate: 41 lpm/m² (1gpm/ft²)



### **Dimensions**

# MultiCyclone 12 Ultra



271mm

# MultiCyclone 16 Ultra



#### **Head Loss Curves**



#### Warranty

MultiCyclone Ultra is covered by a 2 year warranty and 1 year warranty on labour. Commercial installations are covered by a 1 year warranty.



NSW - Sydney (Head Office) Tel: +61 2 9898 8600

QLD - Brisbane Tel: +61 7 3299 9900 VIC/TAS - Melbourne Tel: +61 3 9764 1211

WA - Perth Tel: +61 8 9273 1900 SA/NT - Adelaide Tel: +61 8 8244 6000 ACT Distribution Tel: +61 2 6280 6476

Waterco (Europe) Limited Sittingbourne, Kent. UK Tel: +44 (0) 1795 521 733

Waterco (USA) Inc Augusta, Georgia, USA Tel: +1 706 793 7291

Waterco Canada Longueuil, Quebec, Canada Tel: +1 450 748 14211

Waterco (NZ) Limited Auckland, New Zealand Tel: +64 9 525 7570

Guangzhou, China Tel: +86 20 3222 2180 Waterco (Far East) Sdn Bhd Selangor