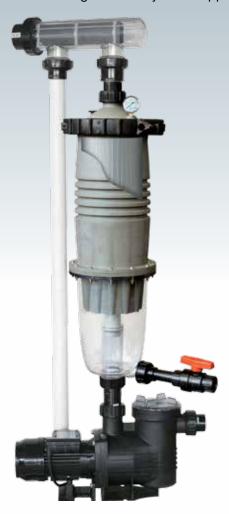

# **Ultra** compact

MultiCyclone Ultra's streamline design combines the benefits of the Waterco award winning MultiCyclone prefiltration and a compact cartridge filter that enables a reduction in pool equipment foot print and required pipe work, reducing the filtration system overall head loss. The MultiCyclone Ultra can also be mounted using the MultiCyclone support stand.

Note: It is recommended when installing the MultiCyclone Ultra directly to the pump as illustrated, the MultiCyclone Ultra should be supported to ensure stability.