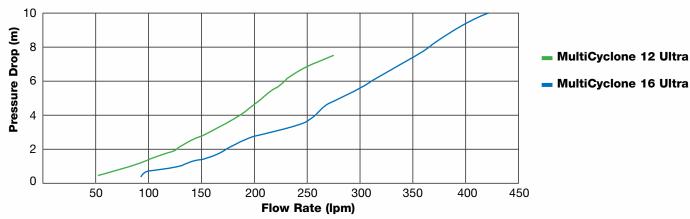

#### **Head Loss Curves**

# **Specifications**

| Model                | Hydrocyclones | Connection<br>Ports                    | Minimum<br>Flow | Maximum<br>Flow | Filter<br>Area                        | Maximum<br>Pool Size | Maximum<br>Pressure |
|----------------------|---------------|----------------------------------------|-----------------|-----------------|---------------------------------------|----------------------|---------------------|
| MultiCyclone12 Ultra | 12            | 40mm / 1 <sup>1</sup> / <sub>2</sub> " | 40lpm           | 225lpm          | 6.9m <sup>2</sup> / 75ft <sup>2</sup> | 108,0001             | 350 kPa (50psi)     |
| MultiCyclone16 Ultra | 16            | 50mm / 2"                              | 50lpm           | 280lpm          | 6.9m <sup>2</sup> / 75ft <sup>2</sup> | 134,0001             | 350 kPa (50psi)     |

Maximum flow is limited by the surface area of the filter cartridge. Residential Cartridge Design Filtration Rate: 41 lpm/m² (1gpm/ft²)