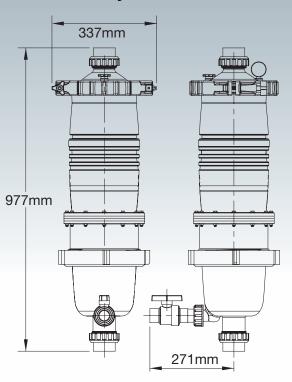

-----------|----------------------------------------|-----------------|-----------------|---------------------------------------|----------------------|---------------------|
| MultiCyclone12 Ultra | 12            | 40mm / 1 <sup>1</sup> / <sub>2</sub> " | 40lpm           | 225lpm          | 6.9m <sup>2</sup> / 75ft <sup>2</sup> | 108,0001             | 350 kPa (50psi)     |
| MultiCyclone16 Ultra | 16            | 50mm / 2"                              | 50lpm           | 280lpm          | 6.9m <sup>2</sup> / 75ft <sup>2</sup> | 134,0001             | 350 kPa (50psi)     |

Maximum flow is limited by the surface area of the filter cartridge. Residential Cartridge Design Filtration Rate: 41 lpm/m² (1gpm/ft²)



### **Dimensions**

# MultiCyclone 12 Ultra



271mm

# MultiCyclone 16 Ultra



#### **Head Loss Curves**



#### Warranty

MultiCyclone Ultra is covered by a 2 year warranty and 1 year warranty on labour. Commercial installations are covered by a 1 year warranty.



NSW - Sydney (Head Office) Tel: +61 2 9898 8600

QLD - Brisbane Tel: +61 7 3299 9900 VIC/TAS - Melbourne Tel: +61 3 9764 1211

WA - Perth Tel: +61 8 9273 1900 SA/NT - Adelaide Tel: +61 8 8244 6000 ACT Distribution Tel: +61 2 6280 6476

Waterco (Europe) Limited Sittingbourne, Kent. UK Tel: +44 (0) 1795 521 733

Waterco (USA) Inc Augusta, Georgia, USA Tel: +1 706 793 7291

Waterco Canada Longueuil, Quebec, Canada Tel: +1 450 748 14211

Waterco (NZ) Limited Auckland, New Zealand Tel: +64 9 525 7570

Guangzhou, China Tel: +86 20 3222 2180 Waterco (Far East) Sdn Bhd Selangor, Malaysia Tel: +60 3 6145 6000

P