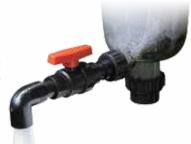

### **Ease of maintenance**

MultiCyclone Ultra's sediment chamber is easily cleaned by opening its purge valve. Only 15 litres of water is discharged.