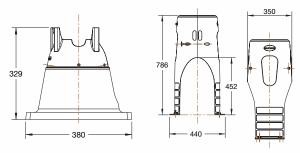

# **MultiCyclone Support Stands**

The MultiCyclone has two purpose designed support stands to suit all MultiCyclone models and most installations.

MultiCyclone Stand MKII, a great option if the height of the installation is prohibitive.

#### **Dimension**

Note: MultiCyclone Support Stand is suitable for most Waterco Domestic Pool Pumps. Excluding Hydrostar & all Commercial Pumps.

### **Dimensions**