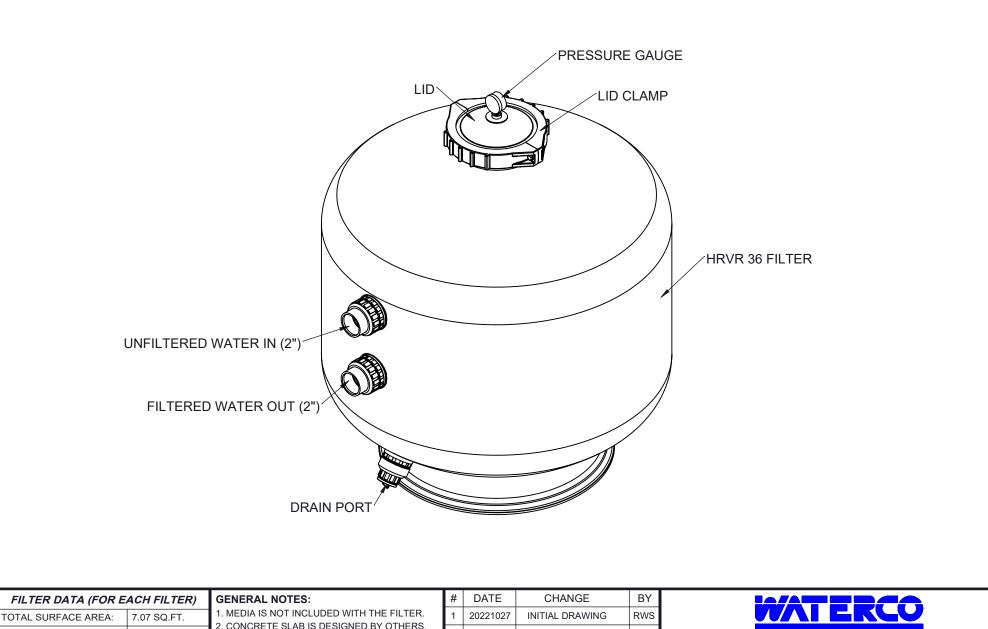

| 45.0[1142]<br>40.2[1022]                        |                            |                                                                               |                      |                           | 367 ]     | <image/>                                                                                                    |
|-------------------------------------------------|----------------------------|-------------------------------------------------------------------------------|----------------------|---------------------------|-----------|-------------------------------------------------------------------------------------------------------------|
| FILTER DATA (FOR E.<br>TOTAL SURFACE AREA:      | ACH FILTER)<br>7.07 SQ.FT. | GENERAL NOTES:<br>1. MEDIA IS NOT INCLUDED WITH THE FILTER.                   | # DATE<br>1 20221027 | CHANGE<br>INITIAL DRAWING | BY<br>RWS | <b>WATERCO</b>                                                                                              |
| MEDIA BED DEPTH:                                | 13.0 IN.                   | 2. CONCRETE SLAB IS DESIGNED BY OTHERS.                                       |                      |                           |           |                                                                                                             |
| MAX FLOW RATE:                                  | 20 GPM/SQ.FT.              | 3. DRAWING MAY INCLUDE ITEMS NOT BEING<br>SUPPLIED BY WATERCO. REFER TO QUOTE |                      |                           |           |                                                                                                             |
|                                                 |                            | FOR ITEMS SUPPLIED.                                                           |                      |                           |           | HRVR 36 VERTICAL FILTER                                                                                     |
| AVAILABLE PRESSURE(S):<br>(REFER TO DATA PLATE) | 58 PSI                     | 4. FILTER MADE FROM HIGH STRENGTH                                             |                      |                           | _         | 2" BULKHEAD CONNECTIONS                                                                                     |
| SAND:                                           | 850 LBS.                   | FIBERGLASS & RESINS.                                                          |                      |                           |           |                                                                                                             |
| GRAVEL:                                         | - LBS.                     | 5. UP TO 118 PSI HIGH PRESSURE MAY BE                                         |                      |                           |           | DRAWING TITLE:<br>HRVR 36-22207368R-2BH-FILTER                                                              |
| FILTER SHIP. WEIGHT:                            | 115 LBS.                   | AVAILABLE, DEPENDING ON FILTER DESIGN.                                        | CUSTOMER S           | SIGNATURE                 | DATE      |                                                                                                             |
| FILTER OP. WEIGHT:                              | 1,650 LBS.                 |                                                                               |                      |                           |           | SCALE:         DATE:         SHEET:         REV:           1:16         10/27/2022         1 OF 2         0 |