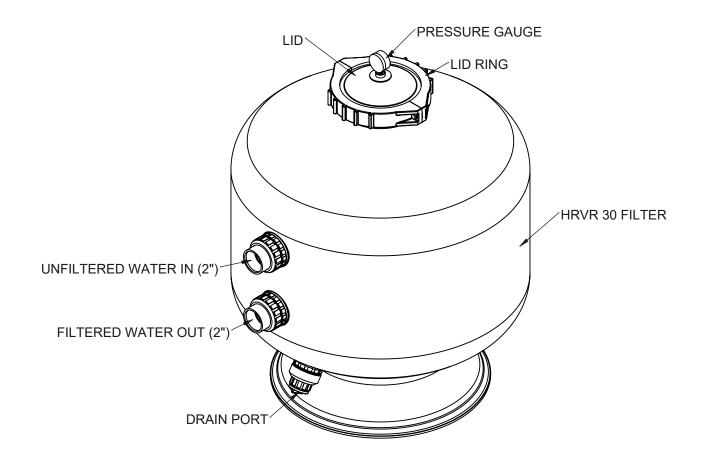

## WATERCO

HRVR 30 VERTICAL FILTER 2" BULKHEAD CONNECTIONS

DRAWING TITLE:

HRVR 30-22207308R-2BH-FILTER

SCALE: 1:16 DATE: SHEET: REV: 0

| FILTER DATA (FOR EACH FILTER)                   |               | GENERAL NOTES:                                                                                                          | # | DATE               | CHANGE          | BY                      |                                             |  |  |  |
|-------------------------------------------------|---------------|-------------------------------------------------------------------------------------------------------------------------|---|--------------------|-----------------|-------------------------|---------------------------------------------|--|--|--|
| TOTAL SURFACE AREA:                             | 4.91 SQ.FT.   | MEDIA IS NOT INCLUDED WITH THE FILTER.     CONCRETE SLAB IS DESIGNED BY OTHERS.     DRAWING MAY INCLUDE ITEMS NOT BEING | 1 | 20221027           | INITIAL DRAWING | RWS                     | s                                           |  |  |  |
| MEDIA BED DEPTH:                                | 12.0 IN.      |                                                                                                                         |   |                    |                 |                         |                                             |  |  |  |
| MAX FLOW RATE:                                  | 20 GPM/SQ.FT. | SUPPLIED BY WATERCO. REFER TO QUOTE                                                                                     |   |                    |                 |                         | HRVR 30 VERTICAL FILTER                     |  |  |  |
| AVAILABLE PRESSURE(S):<br>(REFER TO DATA PLATE) | 58 PSI        | FOR ITEMS SUPPLIED.                                                                                                     |   |                    |                 | 2" BULKHEAD CONNECTIONS |                                             |  |  |  |
| SAND:                                           | 600 LBS.      | FIBERGLASS & RESINS.                                                                                                    |   |                    |                 |                         |                                             |  |  |  |
| GRAVEL:                                         | - LBS.        | 5. UP TO 118 PSI HIGH PRESSURE MAY BE AVAILABLE, DEPENDING ON FILTER DESIGN.                                            |   |                    |                 |                         | DRAWING TITLE: HRVR 30-22207308R-2BH-FILTER |  |  |  |
| FILTER SHIP. WEIGHT:                            | 80 LBS.       | AVAILABLE, DEFENDING ON FILTER DESIGN.                                                                                  |   | CUSTOMER SIGNATURE |                 | DATE                    | SCALE: DATE: SHEET: REV                     |  |  |  |
| FILTER OP. WEIGHT:                              | 1,100 LBS.    |                                                                                                                         |   |                    |                 |                         | NTS 10/27/2022 2 OF 2 0                     |  |  |  |