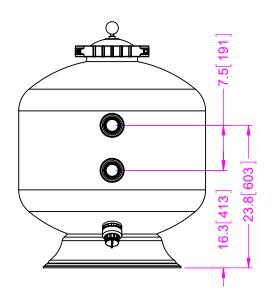

#

DATE

SEE SHEET #2 FOR DETAILS

| FILTER DATA (FOR EACH FILTER)                   |               |  |  |  |  |  |  |
|-------------------------------------------------|---------------|--|--|--|--|--|--|
| TOTAL SURFACE AREA:                             | 4.91 SQ.FT.   |  |  |  |  |  |  |
| MEDIA BED DEPTH:                                | 12.0 IN.      |  |  |  |  |  |  |
| MAX FLOW RATE:                                  | 20 GPM/SQ.FT. |  |  |  |  |  |  |
| AVAILABLE PRESSURE(S):<br>(REFER TO DATA PLATE) | 58 PSI        |  |  |  |  |  |  |
| SAND:                                           | 600 LBS.      |  |  |  |  |  |  |
| GRAVEL:                                         | - LBS.        |  |  |  |  |  |  |
| FILTER SHIP. WEIGHT:                            | 80 LBS.       |  |  |  |  |  |  |
| FILTER OP. WEIGHT:                              | 1.100 LBS.    |  |  |  |  |  |  |

## WATERCO

HRVR 30 VERTICAL FILTER 2" BULKHEAD CONNECTIONS

DRAWING TITLE:

HRVR 30-22207308R-2BH-FILTER

SCALE: 1:16 DATE: SHEET: REV: 0

| FILTER DATA (FOR EACH FILTER)                   |               | GENERAL NOTES:                                                                                                          | # | DATE               | CHANGE          | BY                      |                                             |  |  |  |
|-------------------------------------------------|---------------|-------------------------------------------------------------------------------------------------------------------------|---|--------------------|-----------------|-------------------------|---------------------------------------------|--|--|--|
| TOTAL SURFACE AREA:                             | 4.91 SQ.FT.   | MEDIA IS NOT INCLUDED WITH THE FILTER.     CONCRETE SLAB IS DESIGNED BY OTHERS.     DRAWING MAY INCLUDE ITEMS NOT BEING | 1 | 20221027           | INITIAL DRAWING | RWS                     | s                                           |  |  |  |
| MEDIA BED DEPTH:                                | 12.0 IN.      |                                                                                                                         |   |                    |                 |                         |                                             |  |  |  |
| MAX FLOW RATE:                                  | 20 GPM/SQ.FT. | SUPPLIED BY WATERCO. REFER TO QUOTE                                                                                     |   |                    |                 |                         | HRVR 30 VERTICAL FILTER                     |  |  |  |
| AVAILABLE PRESSURE(S):<br>(REFER TO DATA PLATE) | 58 PSI        | FOR ITEMS SUPPLIED.                                                                                                     |   |                    |                 | 2" BULKHEAD CONNECTIONS |                                             |  |  |  |
| SAND:                                           | 600 LBS.      | FIBERGLASS & RESINS.                                                                                                    |   |                    |                 |                         |                                             |  |  |  |
| GRAVEL:                                         | - LBS.        | 5. UP TO 118 PSI HIGH PRESSURE MAY BE AVAILABLE, DEPENDING ON FILTER DESIGN.                                            |   |                    |                 |                         | DRAWING TITLE: HRVR 30-22207308R-2BH-FILTER |  |  |  |
| FILTER SHIP. WEIGHT:                            | 80 LBS.       | AVAILABLE, DEFENDING ON FILTER DESIGN.                                                                                  |   | CUSTOMER SIGNATURE |                 | DATE                    | SCALE: DATE: SHEET: REV                     |  |  |  |
| FILTER OP. WEIGHT:                              | 1,100 LBS.    |                                                                                                                         |   |                    |                 |                         | NTS 10/27/2022 2 OF 2 0                     |  |  |  |