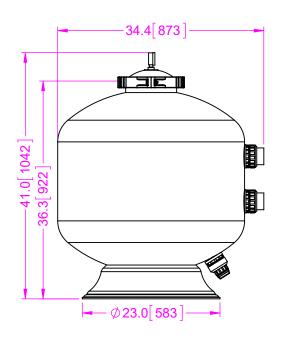

#

DATE

SEE SHEET #2 FOR DETAILS

| FILTER DATA (FOR EACH FILTER)                   |               |  |  |  |  |  |  |
|-------------------------------------------------|---------------|--|--|--|--|--|--|
| TOTAL SURFACE AREA:                             | 4.91 SQ.FT.   |  |  |  |  |  |  |
| MEDIA BED DEPTH:                                | 12.0 IN.      |  |  |  |  |  |  |
| MAX FLOW RATE:                                  | 20 GPM/SQ.FT. |  |  |  |  |  |  |
| AVAILABLE PRESSURE(S):<br>(REFER TO DATA PLATE) | 58 PSI        |  |  |  |  |  |  |
| SAND:                                           | 600 LBS.      |  |  |  |  |  |  |
| GRAVEL:                                         | - LBS.        |  |  |  |  |  |  |
| FILTER SHIP. WEIGHT:                            | 80 LBS.       |  |  |  |  |  |  |
| FILTER OP. WEIGHT:                              | 1.100 LBS.    |  |  |  |  |  |  |

## WATERCO

HRVR 30 VERTICAL FILTER 2" BULKHEAD CONNECTIONS

DRAWING TITLE:

HRVR 30-22207308R-2BH-FILTER

SCALE: 1:16 DATE: SHEET: REV: 0

| FILTER DATA (FOR EACH FILTER)                   |               | GENERAL NOTES:                                                                                                          | # | DATE               | CHANGE          | BY                      |                                             |  |  |  |
|-------------------------------------------------|---------------|-------------------------------------------------------------------------------------------------------------------------|---|--------------------|-----------------|-------------------------|---------------------------------------------|--|--|--|
| TOTAL SURFACE AREA:                             | 4.91 SQ.FT.   | MEDIA IS NOT INCLUDED WITH THE FILTER.     CONCRETE SLAB IS DESIGNED BY OTHERS.     DRAWING MAY INCLUDE ITEMS NOT BEING | 1 | 20221027           | INITIAL DRAWING | RWS                     | s                                           |  |  |  |
| MEDIA BED DEPTH:                                | 12.0 IN.      |                                                                                                                         |   |                    |                 |                         |                                             |  |  |  |
| MAX FLOW RATE:                                  | 20 GPM/SQ.FT. | SUPPLIED BY WATERCO. REFER TO QUOTE                                                                                     |   |                    |                 |                         | HRVR 30 VERTICAL FILTER                     |  |  |  |
| AVAILABLE PRESSURE(S):<br>(REFER TO DATA PLATE) | 58 PSI        | FOR ITEMS SUPPLIED.                                                                                                     |   |                    |                 | 2" BULKHEAD CONNECTIONS |                                             |  |  |  |
| SAND:                                           | 600 LBS.      | FIBERGLASS & RESINS.                                                                                                    |   |                    |                 |                         |                                             |  |  |  |
| GRAVEL:                                         | - LBS.        | 5. UP TO 118 PSI HIGH PRESSURE MAY BE AVAILABLE, DEPENDING ON FILTER DESIGN.                                            |   |                    |                 |                         | DRAWING TITLE: HRVR 30-22207308R-2BH-FILTER |  |  |  |
| FILTER SHIP. WEIGHT:                            | 80 LBS.       | AVAILABLE, DEFENDING ON FILTER DESIGN.                                                                                  |   | CUSTOMER SIGNATURE |                 | DATE                    | SCALE: DATE: SHEET: REV                     |  |  |  |
| FILTER OP. WEIGHT:                              | 1,100 LBS.    |                                                                                                                         |   |                    |                 |                         | NTS 10/27/2022 2 OF 2 0                     |  |  |  |