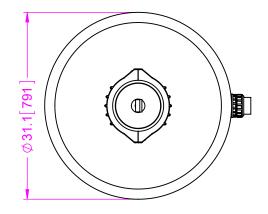

#

DATE

SEE SHEET #2 FOR DETAILS

| FILTER DATA (FOR EACH FILTER)                   |               |  |  |  |  |  |  |
|-------------------------------------------------|---------------|--|--|--|--|--|--|
| TOTAL SURFACE AREA:                             | 4.91 SQ.FT.   |  |  |  |  |  |  |
| MEDIA BED DEPTH:                                | 12.0 IN.      |  |  |  |  |  |  |
| MAX FLOW RATE:                                  | 20 GPM/SQ.FT. |  |  |  |  |  |  |
| AVAILABLE PRESSURE(S):<br>(REFER TO DATA PLATE) | 58 PSI        |  |  |  |  |  |  |
| SAND:                                           | 600 LBS.      |  |  |  |  |  |  |
| GRAVEL:                                         | - LBS.        |  |  |  |  |  |  |
| FILTER SHIP. WEIGHT:                            | 80 LBS.       |  |  |  |  |  |  |
| FILTER OP. WEIGHT:                              | 1.100 LBS.    |  |  |  |  |  |  |

## WATERCO

HRVR 30 VERTICAL FILTER 2" BULKHEAD CONNECTIONS

DRAWING TITLE:

HRVR 30-22207308R-2BH-FILTER

SCALE: 1:16 DATE: SHEET: REV: 0

| FILTER DATA (FOR EACH FILTER)                   |               | GENERAL NOTES:                                                                                                          | # | DATE               | CHANGE          | BY                      |                                             |  |  |  |
|-------------------------------------------------|---------------|-------------------------------------------------------------------------------------------------------------------------|---|--------------------|-----------------|-------------------------|---------------------------------------------|--|--|--|
| TOTAL SURFACE AREA:                             | 4.91 SQ.FT.   | MEDIA IS NOT INCLUDED WITH THE FILTER.     CONCRETE SLAB IS DESIGNED BY OTHERS.     DRAWING MAY INCLUDE ITEMS NOT BEING | 1 | 20221027           | INITIAL DRAWING | RWS                     | s                                           |  |  |  |
| MEDIA BED DEPTH:                                | 12.0 IN.      |                                                                                                                         |   |                    |                 |                         |                                             |  |  |  |
| MAX FLOW RATE:                                  | 20 GPM/SQ.FT. | SUPPLIED BY WATERCO. REFER TO QUOTE                                                                                     |   |                    |                 |                         | HRVR 30 VERTICAL FILTER                     |  |  |  |
| AVAILABLE PRESSURE(S):<br>(REFER TO DATA PLATE) | 58 PSI        | FOR ITEMS SUPPLIED.                                                                                                     |   |                    |                 | 2" BULKHEAD CONNECTIONS |                                             |  |  |  |
| SAND:                                           | 600 LBS.      | FIBERGLASS & RESINS.                                                                                                    |   |                    |                 |                         |                                             |  |  |  |
| GRAVEL:                                         | - LBS.        | 5. UP TO 118 PSI HIGH PRESSURE MAY BE AVAILABLE, DEPENDING ON FILTER DESIGN.                                            |   |                    |                 |                         | DRAWING TITLE: HRVR 30-22207308R-2BH-FILTER |  |  |  |
| FILTER SHIP. WEIGHT:                            | 80 LBS.       | AVAILABLE, DEFENDING ON FILTER DESIGN.                                                                                  |   | CUSTOMER SIGNATURE |                 | DATE                    | SCALE: DATE: SHEET: REV                     |  |  |  |
| FILTER OP. WEIGHT:                              | 1,100 LBS.    |                                                                                                                         |   |                    |                 |                         | NTS 10/27/2022 2 OF 2 0                     |  |  |  |