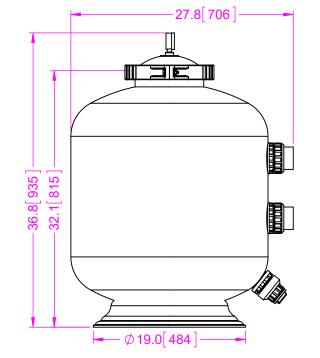

SEE SHEET #2 FOR DETAILS

| FILTER DATA (FOR EACH FILTER)                   |               | GENERAL NOTES:                                                                                              | #   | DATE     | CHANGE          | BY   |                                                |                     |        |   |  |
|-------------------------------------------------|---------------|-------------------------------------------------------------------------------------------------------------|-----|----------|-----------------|------|------------------------------------------------|---------------------|--------|---|--|
| TOTAL SURFACE AREA:                             | 3.14 SQ.FT.   | 1. MEDIA IS NOT INCLUDED WITH THE FILTER.                                                                   | 1   | 20221027 | INITIAL DRAWING | RWS  |                                                |                     |        |   |  |
| MEDIA BED DEPTH:                                | 11.0 IN.      | <ul> <li>2. CONCRETE SLAB IS DESIGNED BY OTHERS.</li> <li>3. DRAWING MAY INCLUDE ITEMS NOT BEING</li> </ul> |     |          |                 |      |                                                |                     |        |   |  |
| MAX FLOW RATE:                                  | 20 GPM/SQ.FT. | SUPPLIED BY WATERCO. REFER TO QUOTE                                                                         |     |          |                 |      | HRVR 24 VERTICAL FILTER                        |                     |        |   |  |
| AVAILABLE PRESSURE(S):<br>(REFER TO DATA PLATE) | 58 PSI        | FOR ITEMS SUPPLIED.<br>4. FILTER MADE FROM HIGH STRENGTH                                                    |     |          |                 |      | 2" BULKHEAD CONNECTIONS                        |                     |        |   |  |
| SAND:                                           | 325 LBS.      | FIBERGLASS & RESINS.                                                                                        |     |          |                 |      |                                                |                     |        |   |  |
| GRAVEL:                                         | - LBS.        | 5. UP TO 118 PSI HIGH PRESSURE MAY BE<br>AVAILABLE, DEPENDING ON FILTER DESIGN.                             |     |          |                 |      | DRAWING TITLE:<br>HRVR 18-22207248R-2BH-FILTER |                     |        |   |  |
| FILTER SHIP. WEIGHT:                            | 55 LBS.       | AVAILABLE, DEPENDING ON FILTER DESIGN.                                                                      | CUS | STOMER S | SIGNATURE       | DATE | SCALE:                                         | DATE: SHEET: REV:   |        |   |  |
| FILTER OP. WEIGHT:                              | 735 LBS.      |                                                                                                             |     |          |                 |      | 1:12                                           | DATE:<br>10/27/2022 | 1 OF 2 | 0 |  |

| FILTER DATA (FOR EACH FILTER)                   |               | GENERAL NOTES:                                                                                                                   | # | DATE     | CHANGE          | BY   |                                                |                                               |        |           |  |  |
|-------------------------------------------------|---------------|----------------------------------------------------------------------------------------------------------------------------------|---|----------|-----------------|------|------------------------------------------------|-----------------------------------------------|--------|-----------|--|--|
| TOTAL SURFACE AREA:                             | 3.14 SQ.FT.   | 1. MEDIA IS NOT INCLUDED WITH THE FILTER.     2. CONCRETE SLAB IS DESIGNED BY OTHERS.     3. DRAWING MAY INCLUDE ITEMS NOT BEING | 1 | 20221027 | INITIAL DRAWING | RWS  |                                                |                                               |        |           |  |  |
| MEDIA BED DEPTH:                                | 11.0 IN.      |                                                                                                                                  |   |          |                 |      |                                                |                                               |        |           |  |  |
| MAX FLOW RATE:                                  | 20 GPM/SQ.FT. | SUPPLIED BY WATERCO. REFER TO QUOTE                                                                                              |   |          |                 |      | HR\/F                                          |                                               |        |           |  |  |
| AVAILABLE PRESSURE(S):<br>(REFER TO DATA PLATE) | 58 PSI        | FOR ITEMS SUPPLIED.<br>4. FILTER MADE FROM HIGH STRENGTH                                                                         |   |          |                 |      |                                                | HRVR 24 VERTICAL FIL<br>2" BULKHEAD CONNECTIC |        |           |  |  |
| SAND:                                           | 325 LBS.      | FIBERGLASS & RESINS.                                                                                                             |   |          |                 |      |                                                |                                               |        |           |  |  |
| GRAVEL:                                         | - LBS.        | 5. UP TO 118 PSI HIGH PRESSURE MAY BE<br>AVAILABLE. DEPENDING ON FILTER DESIGN.                                                  |   |          |                 | DATE | DRAWING TITLE:<br>HRVR 18-22207248R-2BH-FILTER |                                               |        |           |  |  |
| FILTER SHIP. WEIGHT:                            | 55 LBS.       | AVAILABLE, DEPENDING ON FILTER DESIGN.                                                                                           |   | STOMER S | SIGNATURE       |      | SCALE:                                         | DATE: SHEET: R                                |        |           |  |  |
| FILTER OP. WEIGHT:                              | 735 LBS.      |                                                                                                                                  |   |          |                 |      | NTS                                            | 10/27/2022                                    | 2 OF 2 | REV:<br>0 |  |  |