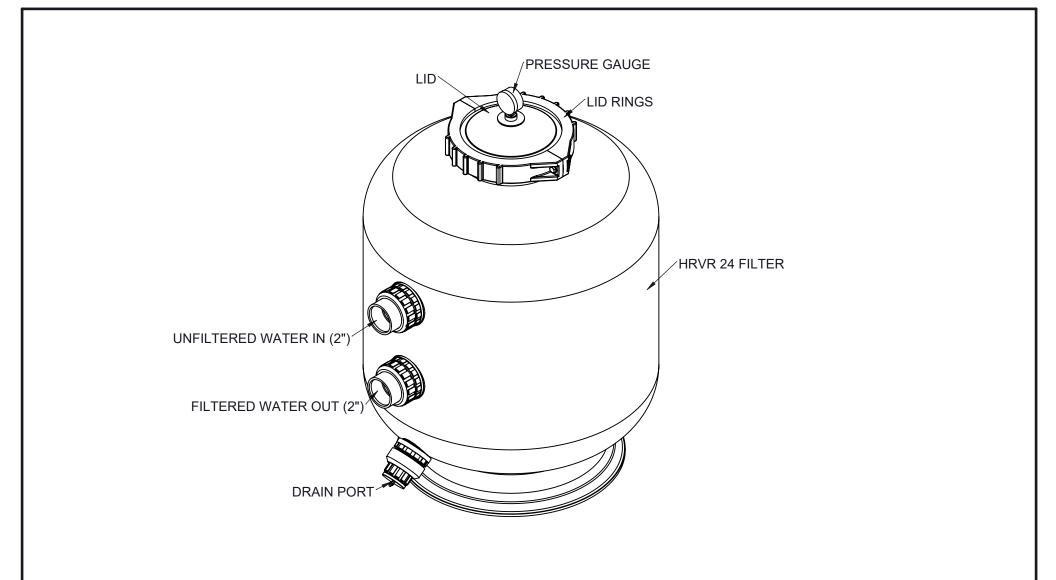

SEE SHEET #2 FOR DETAILS

| FILTER DATA (FOR EACH FILTER)                   |               | GENERAL NOTES:                                                                                              | #   | DATE     | CHANGE          | BY   |                                                |                     |        |   |  |
|-------------------------------------------------|---------------|-------------------------------------------------------------------------------------------------------------|-----|----------|-----------------|------|------------------------------------------------|---------------------|--------|---|--|
| TOTAL SURFACE AREA:                             | 3.14 SQ.FT.   | 1. MEDIA IS NOT INCLUDED WITH THE FILTER.                                                                   | 1   | 20221027 | INITIAL DRAWING | RWS  |                                                |                     |        |   |  |
| MEDIA BED DEPTH:                                | 11.0 IN.      | <ul> <li>2. CONCRETE SLAB IS DESIGNED BY OTHERS.</li> <li>3. DRAWING MAY INCLUDE ITEMS NOT BEING</li> </ul> |     |          |                 |      |                                                |                     |        |   |  |
| MAX FLOW RATE:                                  | 20 GPM/SQ.FT. | SUPPLIED BY WATERCO. REFER TO QUOTE                                                                         |     |          |                 |      | HRVR 24 VERTICAL FILTER                        |                     |        |   |  |
| AVAILABLE PRESSURE(S):<br>(REFER TO DATA PLATE) | 58 PSI        | FOR ITEMS SUPPLIED.<br>4. FILTER MADE FROM HIGH STRENGTH                                                    |     |          |                 |      | 2" BULKHEAD CONNECTIONS                        |                     |        |   |  |
| SAND:                                           | 325 LBS.      | FIBERGLASS & RESINS.                                                                                        |     |          |                 |      |                                                |                     |        |   |  |
| GRAVEL:                                         | - LBS.        | 5. UP TO 118 PSI HIGH PRESSURE MAY BE<br>AVAILABLE, DEPENDING ON FILTER DESIGN.                             |     |          |                 |      | DRAWING TITLE:<br>HRVR 18-22207248R-2BH-FILTER |                     |        |   |  |
| FILTER SHIP. WEIGHT:                            | 55 LBS.       | AVAILABLE, DEPENDING ON FILTER DESIGN.                                                                      | CUS | STOMER S | SIGNATURE       | DATE | SCALE:                                         | DATE: SHEET: REV:   |        |   |  |
| FILTER OP. WEIGHT:                              | 735 LBS.      |                                                                                                             |     |          |                 |      | 1:12                                           | DATE:<br>10/27/2022 | 1 OF 2 | 0 |  |

| FILTER DATA (FOR EACH FILTER)                   |               | GENERAL NOTES:                                                                                                                   | # | DATE     | CHANGE          | BY   |                                                |                                               |        |           |  |  |
|-------------------------------------------------|---------------|----------------------------------------------------------------------------------------------------------------------------------|---|----------|-----------------|------|------------------------------------------------|-----------------------------------------------|--------|-----------|--|--|
| TOTAL SURFACE AREA:                             | 3.14 SQ.FT.   | 1. MEDIA IS NOT INCLUDED WITH THE FILTER.     2. CONCRETE SLAB IS DESIGNED BY OTHERS.     3. DRAWING MAY INCLUDE ITEMS NOT BEING | 1 | 20221027 | INITIAL DRAWING | RWS  |                                                |                                               |        |           |  |  |
| MEDIA BED DEPTH:                                | 11.0 IN.      |                                                                                                                                  |   |          |                 |      |                                                |                                               |        |           |  |  |
| MAX FLOW RATE:                                  | 20 GPM/SQ.FT. | SUPPLIED BY WATERCO. REFER TO QUOTE                                                                                              |   |          |                 |      | HR\/F                                          |                                               |        |           |  |  |
| AVAILABLE PRESSURE(S):<br>(REFER TO DATA PLATE) | 58 PSI        | FOR ITEMS SUPPLIED.<br>4. FILTER MADE FROM HIGH STRENGTH                                                                         |   |          |                 |      |                                                | HRVR 24 VERTICAL FIL<br>2" BULKHEAD CONNECTIC |        |           |  |  |
| SAND:                                           | 325 LBS.      | FIBERGLASS & RESINS.                                                                                                             |   |          |                 |      |                                                |                                               |        |           |  |  |
| GRAVEL:                                         | - LBS.        | 5. UP TO 118 PSI HIGH PRESSURE MAY BE<br>AVAILABLE. DEPENDING ON FILTER DESIGN.                                                  |   |          |                 | DATE | DRAWING TITLE:<br>HRVR 18-22207248R-2BH-FILTER |                                               |        |           |  |  |
| FILTER SHIP. WEIGHT:                            | 55 LBS.       | AVAILABLE, DEPENDING ON FILTER DESIGN.                                                                                           |   | STOMER S | SIGNATURE       |      | SCALE:                                         | DATE: SHEET: R                                |        |           |  |  |
| FILTER OP. WEIGHT:                              | 735 LBS.      |                                                                                                                                  |   |          |                 |      | NTS                                            | 10/27/2022                                    | 2 OF 2 | REV:<br>0 |  |  |