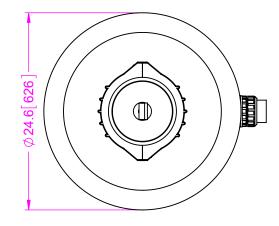

SEE SHEET #2 FOR DETAILS

| FILTER DATA (FOR EACH FILTER)                   |               | GENERAL NOTES:                                                                                              | #   | DATE     | CHANGE          | BY   |                                                |                     |        |   |  |
|-------------------------------------------------|---------------|-------------------------------------------------------------------------------------------------------------|-----|----------|-----------------|------|------------------------------------------------|---------------------|--------|---|--|
| TOTAL SURFACE AREA:                             | 3.14 SQ.FT.   | 1. MEDIA IS NOT INCLUDED WITH THE FILTER.                                                                   | 1   | 20221027 | INITIAL DRAWING | RWS  |                                                |                     |        |   |  |
| MEDIA BED DEPTH:                                | 11.0 IN.      | <ul> <li>2. CONCRETE SLAB IS DESIGNED BY OTHERS.</li> <li>3. DRAWING MAY INCLUDE ITEMS NOT BEING</li> </ul> |     |          |                 |      |                                                |                     |        |   |  |
| MAX FLOW RATE:                                  | 20 GPM/SQ.FT. | SUPPLIED BY WATERCO. REFER TO QUOTE                                                                         |     |          |                 |      | HRVR 24 VERTICAL FILTER                        |                     |        |   |  |
| AVAILABLE PRESSURE(S):<br>(REFER TO DATA PLATE) | 58 PSI        | FOR ITEMS SUPPLIED.<br>4. FILTER MADE FROM HIGH STRENGTH                                                    |     |          |                 |      | 2" BULKHEAD CONNECTIONS                        |                     |        |   |  |
| SAND:                                           | 325 LBS.      | FIBERGLASS & RESINS.                                                                                        |     |          |                 |      |                                                |                     |        |   |  |
| GRAVEL:                                         | - LBS.        | 5. UP TO 118 PSI HIGH PRESSURE MAY BE<br>AVAILABLE, DEPENDING ON FILTER DESIGN.                             |     |          |                 |      | DRAWING TITLE:<br>HRVR 18-22207248R-2BH-FILTER |                     |        |   |  |
| FILTER SHIP. WEIGHT:                            | 55 LBS.       | AVAILABLE, DEPENDING ON FILTER DESIGN.                                                                      | CUS | STOMER S | SIGNATURE       | DATE | SCALE:                                         | DATE: SHEET: REV:   |        |   |  |
| FILTER OP. WEIGHT:                              | 735 LBS.      |                                                                                                             |     |          |                 |      | 1:12                                           | DATE:<br>10/27/2022 | 1 OF 2 | 0 |  |

| FILTER DATA (FOR EACH FILTER)                   |               | GENERAL NOTES:                                                                                                                   | # | DATE     | CHANGE          | BY   |                                                |                                               |        |           |  |  |
|-------------------------------------------------|---------------|----------------------------------------------------------------------------------------------------------------------------------|---|----------|-----------------|------|------------------------------------------------|-----------------------------------------------|--------|-----------|--|--|
| TOTAL SURFACE AREA:                             | 3.14 SQ.FT.   | 1. MEDIA IS NOT INCLUDED WITH THE FILTER.     2. CONCRETE SLAB IS DESIGNED BY OTHERS.     3. DRAWING MAY INCLUDE ITEMS NOT BEING | 1 | 20221027 | INITIAL DRAWING | RWS  |                                                |                                               |        |           |  |  |
| MEDIA BED DEPTH:                                | 11.0 IN.      |                                                                                                                                  |   |          |                 |      |                                                |                                               |        |           |  |  |
| MAX FLOW RATE:                                  | 20 GPM/SQ.FT. | SUPPLIED BY WATERCO. REFER TO QUOTE                                                                                              |   |          |                 |      | HR\/F                                          |                                               |        |           |  |  |
| AVAILABLE PRESSURE(S):<br>(REFER TO DATA PLATE) | 58 PSI        | FOR ITEMS SUPPLIED.<br>4. FILTER MADE FROM HIGH STRENGTH                                                                         |   |          |                 |      |                                                | HRVR 24 VERTICAL FIL<br>2" BULKHEAD CONNECTIC |        |           |  |  |
| SAND:                                           | 325 LBS.      | FIBERGLASS & RESINS.                                                                                                             |   |          |                 |      |                                                |                                               |        |           |  |  |
| GRAVEL:                                         | - LBS.        | 5. UP TO 118 PSI HIGH PRESSURE MAY BE<br>AVAILABLE. DEPENDING ON FILTER DESIGN.                                                  |   |          |                 | DATE | DRAWING TITLE:<br>HRVR 18-22207248R-2BH-FILTER |                                               |        |           |  |  |
| FILTER SHIP. WEIGHT:                            | 55 LBS.       | AVAILABLE, DEPENDING ON FILTER DESIGN.                                                                                           |   | STOMER S | SIGNATURE       |      | SCALE:                                         | DATE: SHEET: R                                |        |           |  |  |
| FILTER OP. WEIGHT:                              | 735 LBS.      |                                                                                                                                  |   |          |                 |      | NTS                                            | 10/27/2022                                    | 2 OF 2 | REV:<br>0 |  |  |