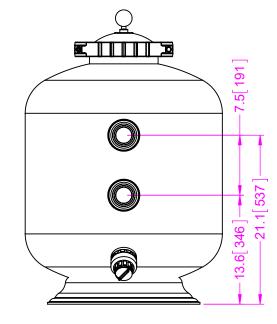

SEE SHEET #2 FOR DETAILS

| FILTER DATA (FOR EACH FILTER)                   |               | GENERAL NOTES:                                                                                              | #   | DATE     | CHANGE          | BY   |                                                |                     |        |   |  |
|-------------------------------------------------|---------------|-------------------------------------------------------------------------------------------------------------|-----|----------|-----------------|------|------------------------------------------------|---------------------|--------|---|--|
| TOTAL SURFACE AREA:                             | 3.14 SQ.FT.   | 1. MEDIA IS NOT INCLUDED WITH THE FILTER.                                                                   | 1   | 20221027 | INITIAL DRAWING | RWS  |                                                |                     |        |   |  |
| MEDIA BED DEPTH:                                | 11.0 IN.      | <ul> <li>2. CONCRETE SLAB IS DESIGNED BY OTHERS.</li> <li>3. DRAWING MAY INCLUDE ITEMS NOT BEING</li> </ul> |     |          |                 |      |                                                |                     |        |   |  |
| MAX FLOW RATE:                                  | 20 GPM/SQ.FT. | SUPPLIED BY WATERCO. REFER TO QUOTE                                                                         |     |          |                 |      | HRVR 24 VERTICAL FILTER                        |                     |        |   |  |
| AVAILABLE PRESSURE(S):<br>(REFER TO DATA PLATE) | 58 PSI        | FOR ITEMS SUPPLIED.<br>4. FILTER MADE FROM HIGH STRENGTH                                                    |     |          |                 |      | 2" BULKHEAD CONNECTIONS                        |                     |        |   |  |
| SAND:                                           | 325 LBS.      | FIBERGLASS & RESINS.                                                                                        |     |          |                 |      |                                                |                     |        |   |  |
| GRAVEL:                                         | - LBS.        | 5. UP TO 118 PSI HIGH PRESSURE MAY BE<br>AVAILABLE, DEPENDING ON FILTER DESIGN.                             |     |          |                 |      | DRAWING TITLE:<br>HRVR 18-22207248R-2BH-FILTER |                     |        |   |  |
| FILTER SHIP. WEIGHT:                            | 55 LBS.       | AVAILABLE, DEPENDING ON FILTER DESIGN.                                                                      | CUS | STOMER S | SIGNATURE       | DATE | SCALE:                                         | DATE: SHEET: REV:   |        |   |  |
| FILTER OP. WEIGHT:                              | 735 LBS.      |                                                                                                             |     |          |                 |      | 1:12                                           | DATE:<br>10/27/2022 | 1 OF 2 | 0 |  |

| FILTER DATA (FOR EACH FILTER)                   |               | GENERAL NOTES:                                                                                                                   | # | DATE     | CHANGE          | BY   |                                                |                                               |        |           |  |  |
|-------------------------------------------------|---------------|----------------------------------------------------------------------------------------------------------------------------------|---|----------|-----------------|------|------------------------------------------------|-----------------------------------------------|--------|-----------|--|--|
| TOTAL SURFACE AREA:                             | 3.14 SQ.FT.   | 1. MEDIA IS NOT INCLUDED WITH THE FILTER.     2. CONCRETE SLAB IS DESIGNED BY OTHERS.     3. DRAWING MAY INCLUDE ITEMS NOT BEING | 1 | 20221027 | INITIAL DRAWING | RWS  |                                                |                                               |        |           |  |  |
| MEDIA BED DEPTH:                                | 11.0 IN.      |                                                                                                                                  |   |          |                 |      |                                                |                                               |        |           |  |  |
| MAX FLOW RATE:                                  | 20 GPM/SQ.FT. | SUPPLIED BY WATERCO. REFER TO QUOTE                                                                                              |   |          |                 |      | HR\/F                                          |                                               |        |           |  |  |
| AVAILABLE PRESSURE(S):<br>(REFER TO DATA PLATE) | 58 PSI        | FOR ITEMS SUPPLIED.<br>4. FILTER MADE FROM HIGH STRENGTH                                                                         |   |          |                 |      |                                                | HRVR 24 VERTICAL FIL<br>2" BULKHEAD CONNECTIC |        |           |  |  |
| SAND:                                           | 325 LBS.      | FIBERGLASS & RESINS.                                                                                                             |   |          |                 |      |                                                |                                               |        |           |  |  |
| GRAVEL:                                         | - LBS.        | 5. UP TO 118 PSI HIGH PRESSURE MAY BE<br>AVAILABLE. DEPENDING ON FILTER DESIGN.                                                  |   |          |                 | DATE | DRAWING TITLE:<br>HRVR 18-22207248R-2BH-FILTER |                                               |        |           |  |  |
| FILTER SHIP. WEIGHT:                            | 55 LBS.       | AVAILABLE, DEPENDING ON FILTER DESIGN.                                                                                           |   | STOMER S | SIGNATURE       |      | SCALE:                                         | DATE: SHEET: R                                |        |           |  |  |
| FILTER OP. WEIGHT:                              | 735 LBS.      |                                                                                                                                  |   |          |                 |      | NTS                                            | 10/27/2022                                    | 2 OF 2 | REV:<br>0 |  |  |