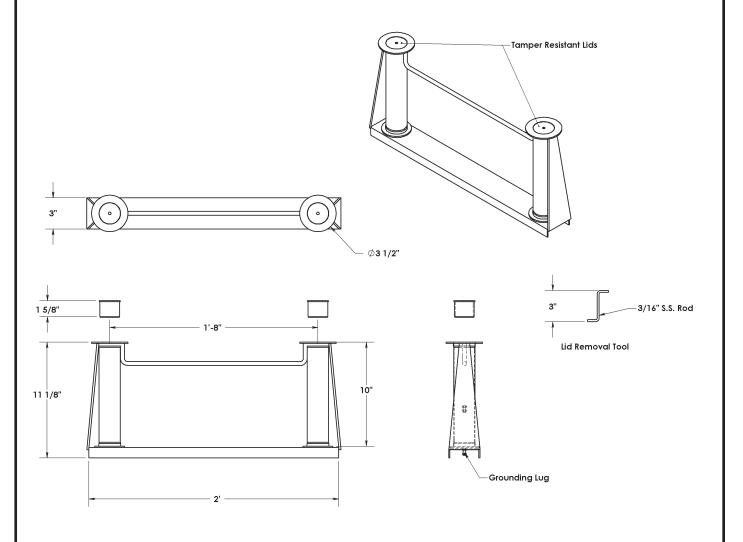

## 10" DUAL ANCHOR

\*Note: Drawings not to scale. Specifications are nominal and are subject to change.

PECTRUM 7100 Spectrum Lane Missoula, Montana 59808 **Products**° 406.542.9781 • 800.791.8056 Fax: 406.542.1158 www.spectrumproducts.com