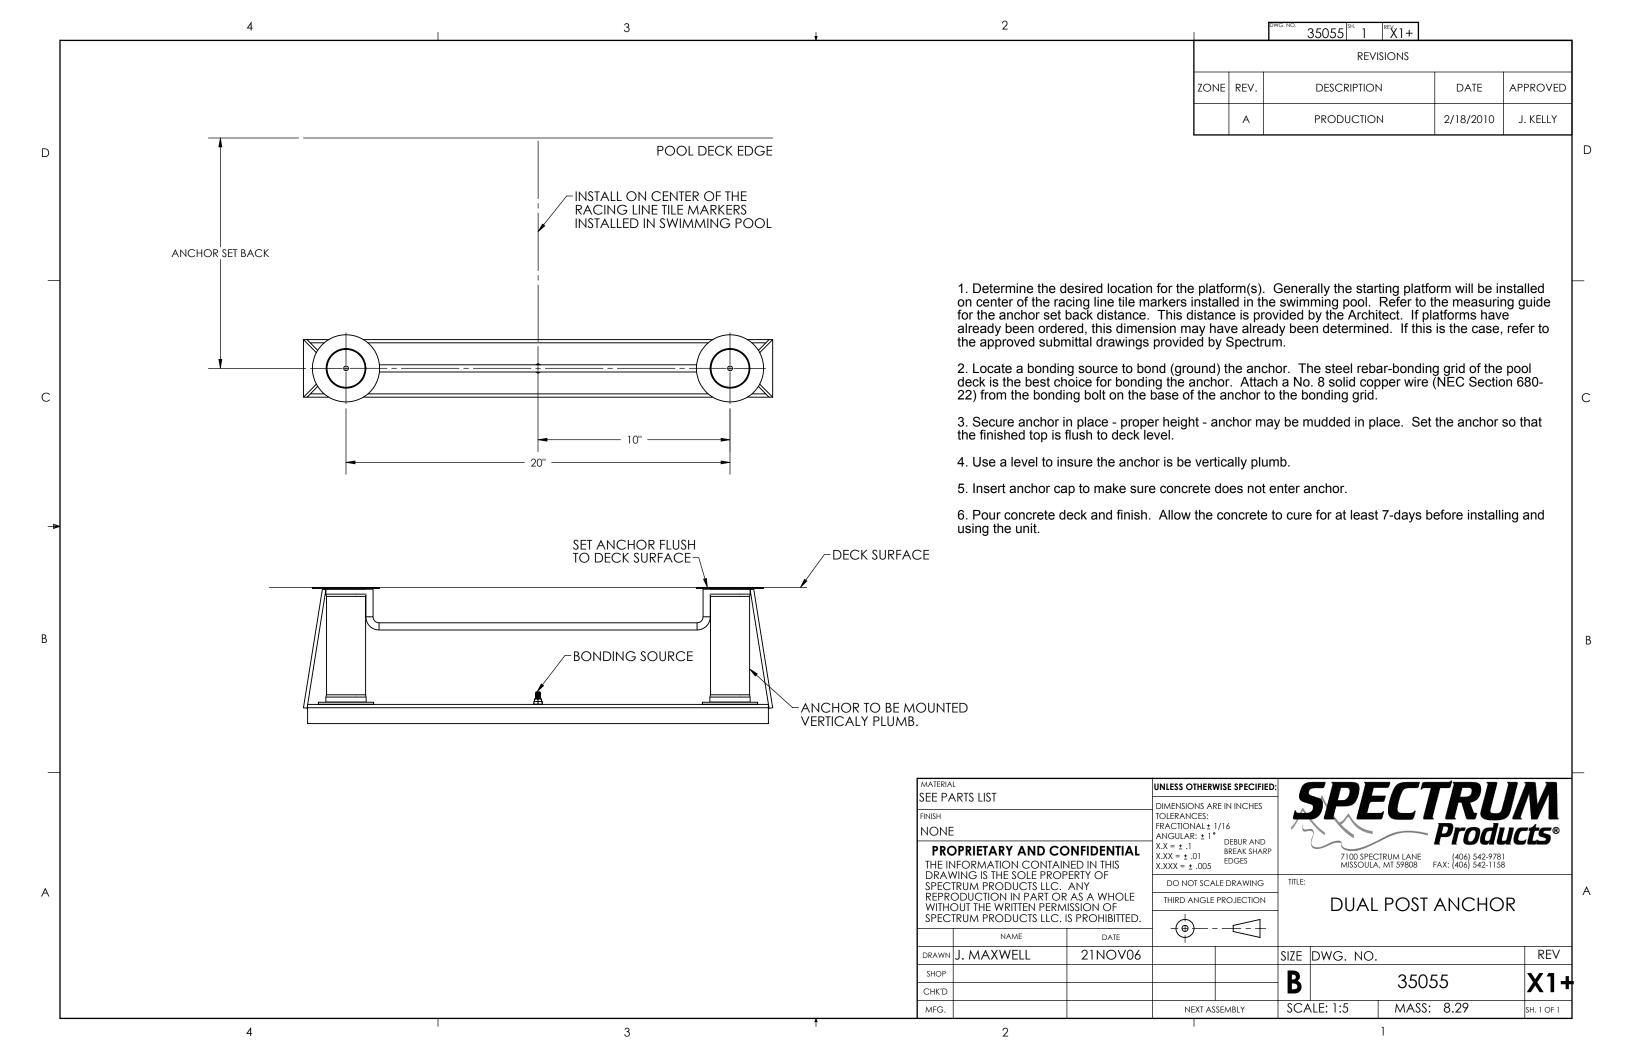

## **ANCHORS AND ACCESSORIES MODEL - DUAL POST ANCHOR ANCHOR CAP REMOVAL KEY** PART # 23636-00-(2) ANCHOR CAP-**BONDING SCREW** 5 7/8" 7 1/16" Ø1 15/16" **SECTION A-A** Ø3 1/2" - 20" -**- 24 7/16"** -/1\ Dimensions vary with specific applications. \*Note: Specifications are nominal and are subject to change. Please contact Spectrum Products for custom applications. **ENGINEERING DATA**