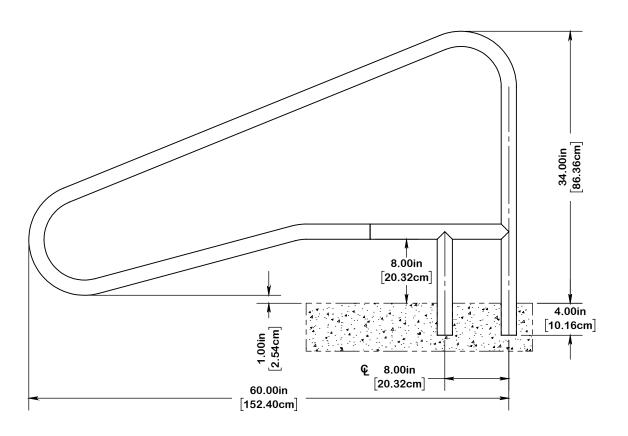

## Grab Rails, Varden 60", product number 36251 Rails

The grab rails shall be fabricated of 1.90" O.D. x .065", .109", or .145" wall thickness 304L stainless steel. It shall have three bends that are to be wrinkle free. The grab rail shall be designed for a setback of up to 60" from pool edge. Sold as an individual rail.

### **Anchors and Escutcheons**

The grab rail shall be supported by two (2) 4" bronze wedge anchors and two (2) stainless steel keyhole escutcheons. (Not Included)