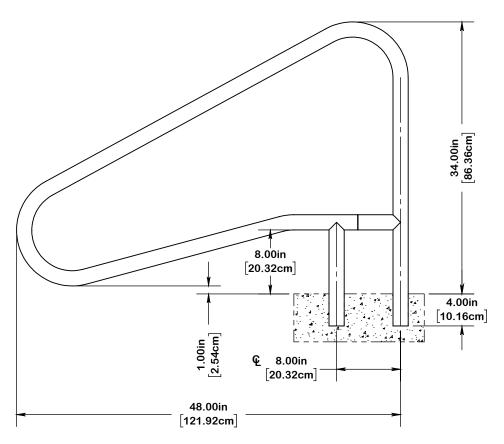

## Grab Rails, Varden 48", product number 36246 Rails

The grab rails shall be fabricated of 1.90" O.D. x .065", .109", or .145" wall thickness 304L stainless steel. It shall have three bends that are to be wrinkle free. The grab rail shall be designed for a setback of up to 48" from pool edge. Sold as an individual rail.

### **Anchors and Escutcheons**

The grab rail shall be supported by two (2) 4" bronze wedge anchors and two (2) stainless steel keyhole escutcheons. (Not Included)