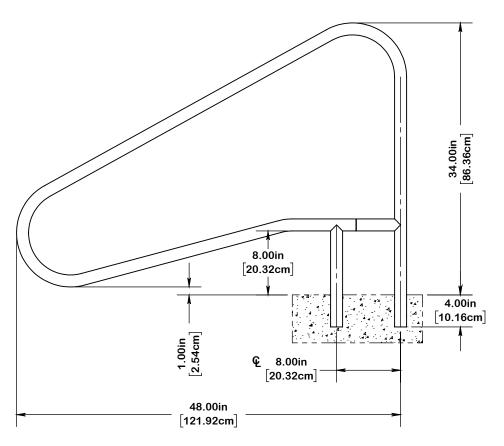

## Grab Rails, Varden 48", product number 36246 Rails

The grab rails shall be fabricated of 1.50" O.D. x .083", or .120" wall thickness 316L stainless steel. It shall have three bends that are to be wrinkle free. The grab rail shall be designed for a setback of up to 48" from pool edge. Sold as an individual rail.

### **Anchors and Escutcheons**

The grab rail shall be supported by two (2) 4" bronze wedge anchors and two (2) stainless steel keyhole escutcheons. (Not Included)

# ENGINEERING DATA