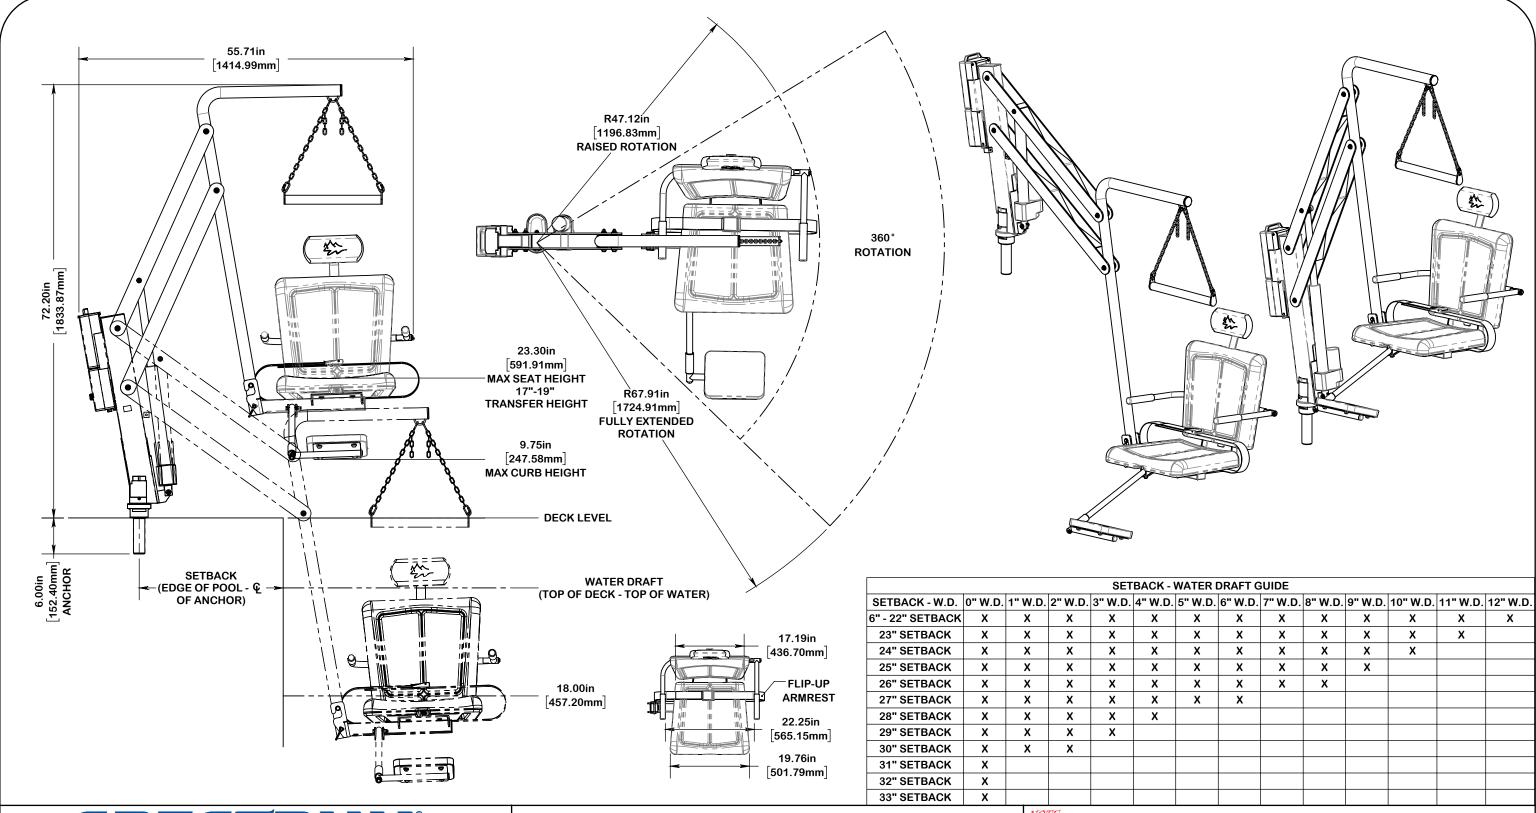

## ENGINEERING DATA

| PRODUCT:  | TRAVELER II XRC BP500             |
|-----------|-----------------------------------|
| MODEL #:  | 163330                            |
| MATERIAL: | SEE PARTS LIST                    |
| REVISION: | A Friday, May 24, 2019 1:51:38 PM |

DIMENSIONS VARY WITH SPECIFIC APPLICATIONS. SPECIFICATIONS ARE NOMINAL AND ARE SUBJECT TO CHANGE. PLEASE CONTACT SPECTRUM AQUATICS FOR CUSTOM

♦ 500 LB LIFTING CAPACITY ♦ TWO WATERTIGHT REMOTE CONTROLS ♦ ADJUSTABLE SWING-OUT FOOTREST FOR EASE OF TRANSFER ♦ FLIP UP ARM REST WITH NON-SLIP GRIP FOR SAFETY AND COMFORT ♦ ADJUSTABLE PADDED HEAD REST ♦ CUSTOM SPINEBOARD AND WHEELCHAIR ATTACHEMENTS AVAILABLE ♦ ACCOMMODATES SETBACK OF 6" TO 33" **AND WATER DRAFT UP TO 12"**