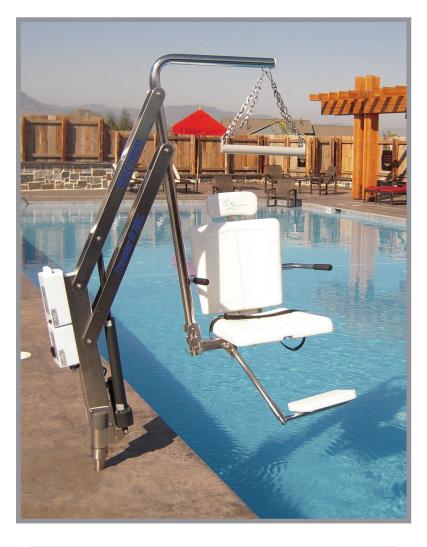

## ADA COMPLIANT POOL LIFTS The TRAVELER Lift™

The **TRAVELER** is an **ADA** compliant battery powered lift that is self operable from the deck and water with a robust operating system. The TRAVELER is designed for in-ground and above-ground pools and spas.

- **INCLUDES:**
- Two watertight remote controls
- Battery and battery charger
- Adjustable swing out footrest
- Armrests with non-slip grip for safety and comfort
- Padded head rest
- Seatbelt

- Fully ADA Compliant
- 500lb lifting capacity
- · Self operable from the deck and the water
- 90 lifts per battery charge
- All stainless steel construction (electropolished 304L grade)
- Coated with Spectra Shield<sup>®</sup> for maximum corrosion protection
- Stabilizer bar significantly improves lift stability during transfer
- Spacious seat with excellent lumbar support designed for ease of transfer
- Rotationally and vertically powered with 360 degree continuous power rotation
- Quiet and stable operations
- · Designed for in-ground and above-ground pools and spas
- Accommodates setback of 6" to 33" and water draft up to 12"
- Easy to install, even into existing concrete decks
- Proprietary Robust Operating System and Actuator outperform the competition
- Flip-up armrest