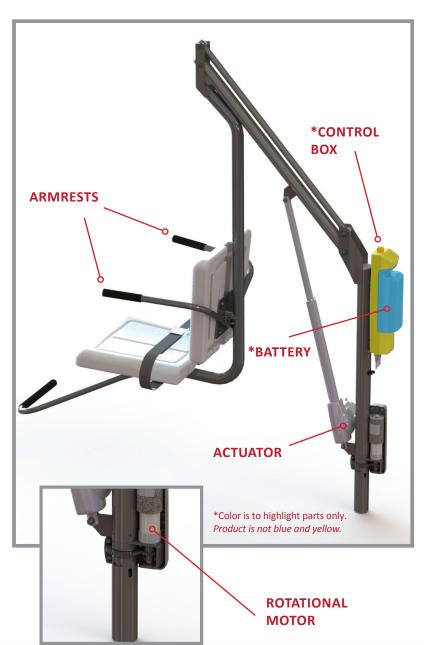

#### **ROTATION**

- Safe, smooth operation
- · USA made sealed motor
- Grease fittings- external fitting for ease of maintenance

#### ACTUATOR

- Corrosion resistant to withstand harsh aquatic environment
- Smooth, quiet operation (60 dB or less)
- Plastic and Anodized Aluminum housing
- Smooth start and stop technology

#### **BATTERY**

- · Locking battery
- No cables easy to install and remove
- Cradle charge, no connector to plug in

### **CONTROL BOX**

- E Stop button to safely stop the lift in an emergency
- Wired control for increased reliability
- Larger buttons easy to use
- Sound alert system for low battery, won't leave a user stranded
- \*IP 67, fully sealed for water intrusion

#### ARMRESTS

- 2 Flip down armrests provided, easier to transfer
- Transfer from either side