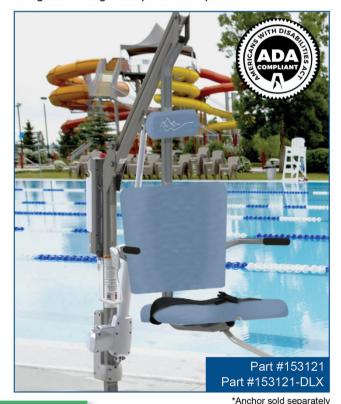

A PAYCORE Company

The Motion Trek 350 and 350 Deluxe are ADA compliant battery powered lifts that are self operable from the deck and water with a robust operating system. These lifts are designed for in-ground pools and spas.

## 0.50

**Features** 

- 350 pound lifting capacity
- 90 lifts per battery charge
- Spacious seat with excellent lumbar support and ease of transfer
- Rotationally and vertically powered with 360° continuous power rotation
- Stainless steel construction (electro-polished 304L grade)
- Accommodates setback of 6" to 28" and water draft up to 13"
- Easy to install, even into existing concrete decks and anchors
- Powder coating availability to match any pool setting