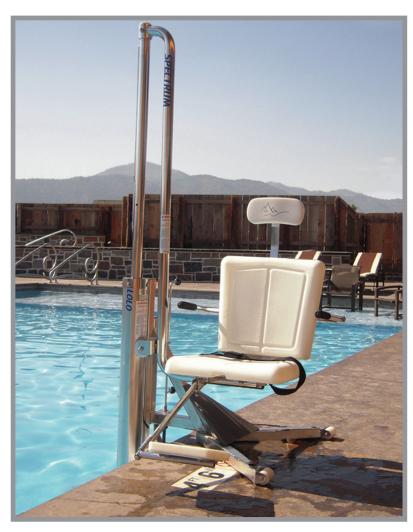

## The Lolo Lift®

The **LOLO** is an **ADA compliant** water powered lift that is self operable from the deck and water. The **LOLO** is designed for in-ground pools.

- Fully ADA Compliant
- 400lb lifting capacity with 55psi
- Designed for in-ground pools
- Self operable from deck & water
- All stainless steel construction (electropolished 304L grade)
- Coated with Spectra Shield® for maximum corrosion protection
- Spacious seat with excellent lumbar support and ease of transfer
- 180 degree fixed rotation
- Quiet and stable operations
- Accommodates setback of 18" to 30" and water draft up to 12"
- Easy to install, even into existing concrete decks

## **INCLUDES:**

- Built in wheels for portability
- Adjustable swing out footrest
- Armrests with non-slip grips
- Padded head rest
- Flip up armrest

- Seatbelt
- Customizations available