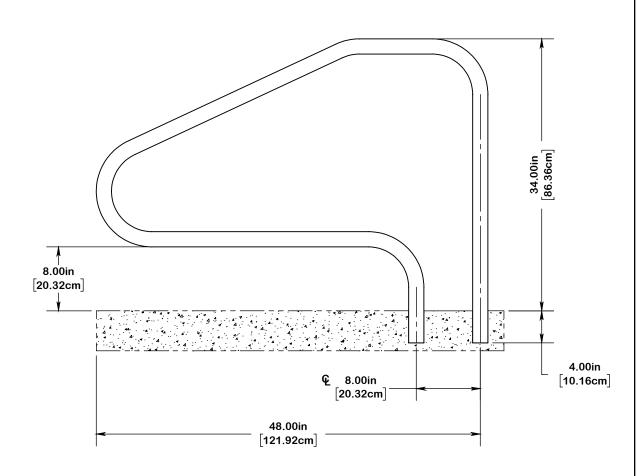

## Grab Rails, Kokanee 48", product number 35005 Rails

The grab rails shall be fabricated of  $1.90^\circ$  O.D. x  $065^\circ$ ,  $.109^\circ$ , or  $.145^\circ$  wall thickness 304L stainless steel. It shall have four bends that are to be wrinkle free. The grab rails shall be designed for a setback of  $48^\circ$  from pool edge. Sold as an individual rail.

## **Anchors and Escutcheons**

The grab rails shall be supported by two (2) 4" bronze wedge anchors and two (2) stainless steel keyhole escutcheons. (Not Included)