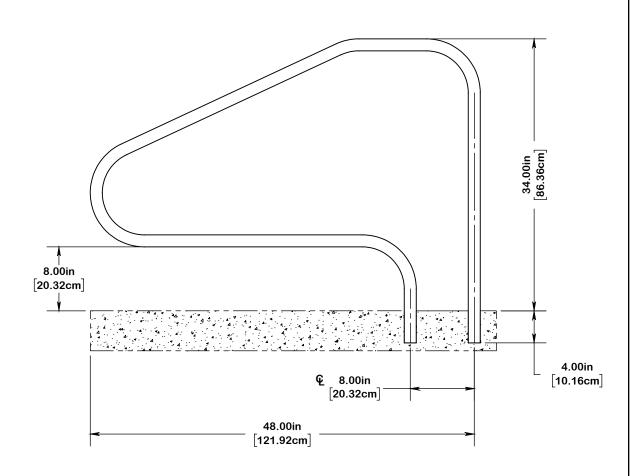

## Grab Rails, Kokanee 48", product number 35005 Rails

The grab rails shall be fabricated of 1.50" O.D. x 083", or .120" wall thickness 316L stainless steel. It shall have four bends that are to be wrinkle free. The grab rails shall be designed for a setback of 48" from pool edge. Sold as an individual rail.

### NOTE:

DIMENSIONS VARY WITH SPECIFIC APPLICATIONS. SPECIFICATIONS ARE NOMINAL AND ARE SUBJECT TO CHANGE. PLEASE CONTACT SPECTRUM AQUATICS FOR CUSTOM APPLICATIONS

A PLAYCORE Company
7100 Spectrum Lane

# ENGINEERING DATA

PRODUCT: 48" KOKANEE - 1.50 
MODEL #: KOKANEE CATALOG #: 35005 REVISION: A

MATERIAL: STAINLESS STEEL

FINISH #: BUFFED TO NEAR #6 FINISH OR 500 GRIT