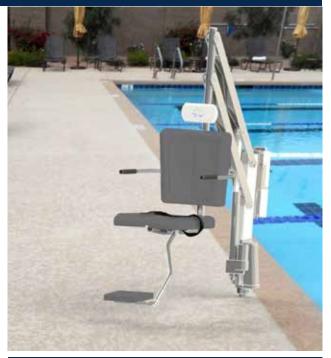

# AQUATIC LIFTS HORIZON AQUATIC LIFTS - BP450

The Horizon Long Reach 450 and 450 Deluxe are wireless battery powered lifts that are self-operable from the deck and water. With a robust operating system, these lifts can accommodate a wide variety of decks and gutter setbacks for both in- and above-ground pools.

#### **FEATURES:**

- 450 pound lifting capacity
- Quiet and stable operation
- 90 lifts per battery charge
- Easy to install, even into existing concrete decks and anchors
- Rotationally and vertically powered with 360° continuous power rotation
- Accommodates setback of 6" to 33" and water draft up to 12"
- Stainless steel construction (electropolished 304L grade)
- Spacious seat offers excellent lumbar support and ease of transfer

## **INCLUDES:**

- 5 year structural warranty
- 2 year electronics warranty
- 24 volt battery and charger
- Spectra Shield<sup>®</sup> coating for corrosion protection
- 2 wireless remote controls
- Flip-up armrests with non-slip grip
- Padded headrest (Deluxe models)
- Adjustable footrest
- Seat belt