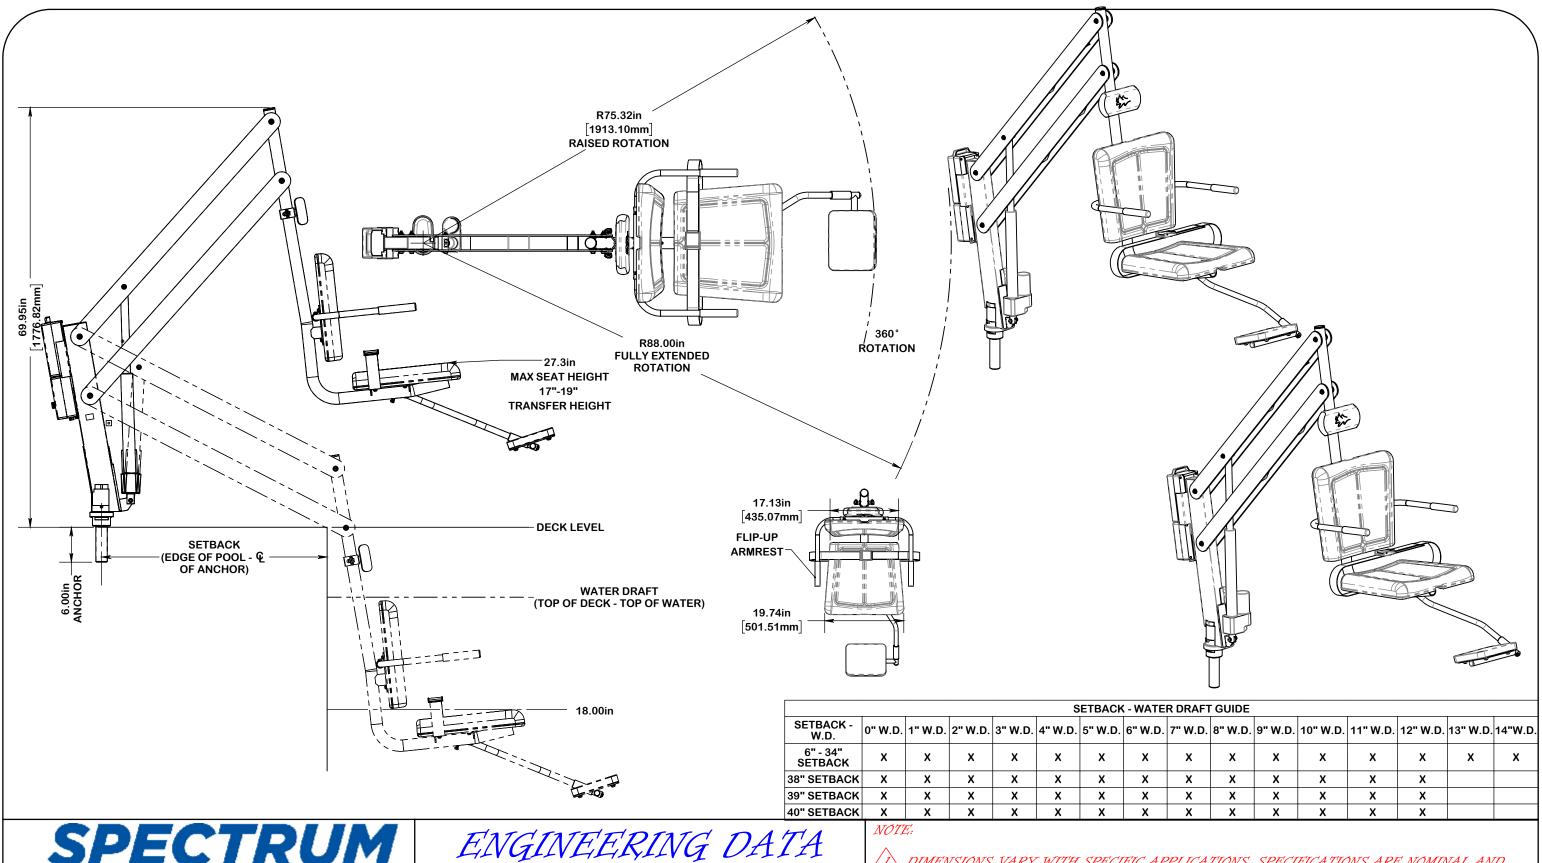

7100 Spectrum Lane 800.791.8056 Missoula, Montana 5,9808 www.spectrumaquatics.com PRODUCT: Horizon Long Reach BP 350 DL 
MODEL #: 2030086 - DLXITALOG #: 2030086 DLX REVISION: B

MATERIAL: SEE PARTS LIST

FINISH #: POWDER COAT OPTIONAL

DIMENSIONS VARY WITH SPECIFIC APPLICATIONS. SPECIFICATIONS ARE NOMINAL AND ARE SUBJECT TO CHANGE. PLEASE CONTACT SPECTRUM AQUATICS FOR CUSTOM APPLICATIONS

♦ 350 LB LIFTING CAPACITY ♦ TWO WATERTIGHT REMOTE CONTROLS ♦ ADJUSTABLE FOOTREST FOR EASE OF TRANSFER ♦ FLIP UP ARM REST WITH NON-SLIP GRIP FOR SAFETY AND COMFORT ♦ ACCOMMODATES SETBACK OF 6" TO 40" AND WATER DRAFT UP TO 14"