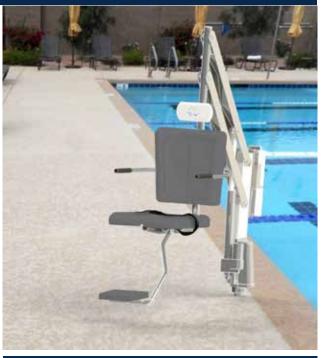

# **HORIZON AQUATIC LIFTS - BP350**

The Horizon Long Reach 350 and 350 Deluxe are wireless battery powered lifts that are self-operable from the deck and water. With a robust operating system, these lifts can accommodate a wide variety of decks and gutter setbacks for both in- and above-ground pools.

#### **FEATURES:**

- 350 pound lifting capacity
- Quiet and stable operation
- 90 lifts per battery charge
- Easy to install, even into existing concrete decks and anchors
- Rotationally and vertically powered with 360° continuous power rotation
- Accommodates setback of 6" to 40" and water draft up to 12"
- Stainless steel construction (electropolished 304L grade)
- Spacious seat offers excellent lumbar support and ease of transfer

#### **INCLUDES:**

- 5 year structural warranty
- 2 year electronics warranty
- 24 volt battery and charger
- Spectra Shield® coating for corrosion protection
- 2 wireless remote controls
- Flip-up armrests with non-slip grip
- Padded headrest (Deluxe models)
- Adjustable footrest
- Seat belt