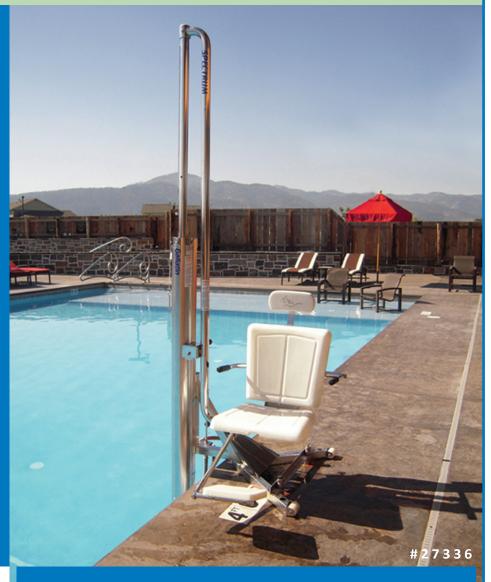

## The GALLATIN Lift®

The **GALLATIN** is an **ADA compliant** water powered lift that is self operable from the deck and water with a robust operating system. The **GALLATIN** is designed for in-ground pools and spas.

- Fully ADA Compliant
- 400lb lifting capacity
- Designed for in-ground pools and spas
- Self operable from deck & water
- All stainless steel construction (electropolished 304L grade)
- Coated with Spectra Shield® for maximum corrosion protection
- Spacious seat with excellent lumbar support and ease of transfer
- Rotationally and vertically powered
- Quiet and stable operations
- Accommodates setback of 18" to 30" and water draft up to 12"
- Easy to install, even into existing concrete decks
- Proprietary Robust Operating System and Actuator outperform the competition

## **INCLUDES:**

- Built in wheels for portability
- Adjustable swing out footrest
- Armrests with non-slip grips
- Padded head rest
- Seatbelt
- Customizations available