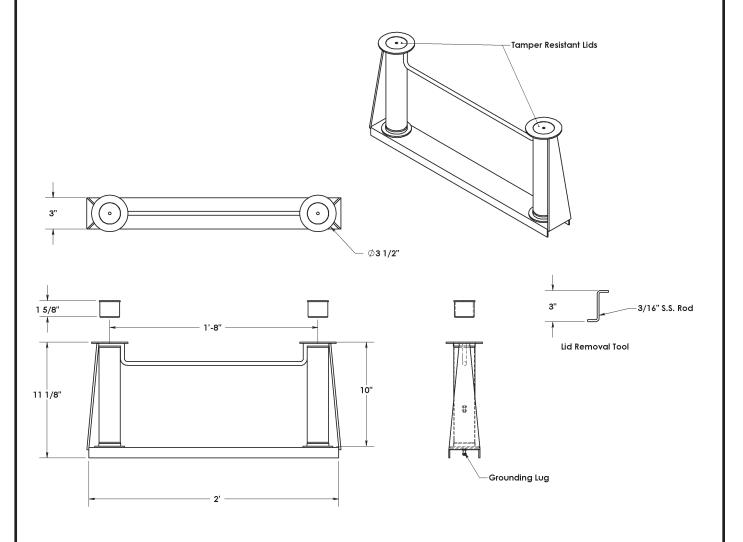

## 10" DUAL ANCHOR

\*Note: Drawings not to scale. Specifications are nominal and are subject to change.

PECTRUM 7100 Spectrum Lane Missoula, Montana 59808 **Products**\* 406.542.9781 • 800.791.8056 Fax: 406.542.1158 www.spectrumproducts.com

| ENGINEERING DATA            |                 |  |
|-----------------------------|-----------------|--|
| Product:                    | 10" Dual Anchor |  |
| Product #:                  | 24071           |  |
| Date:                       | 12/2002         |  |
| Data Sheet #: SA 24071.1202 |                 |  |