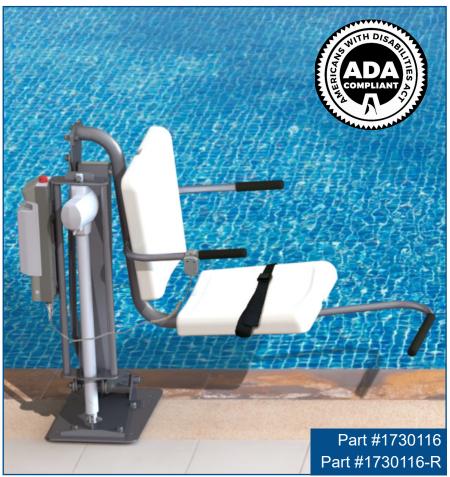

## AQUA Buddy® BP 350

The AQUA Buddy 350 is an ADA compliant battery powered lift that is self-operable from the deck and water via wired hand control. This compact lift is designed for in-ground pools and spas and is ideal for customers in the hotel/hospitality industry.

## **Features**

- 350 pound lifting capacity
- Economical
- Low profile
- Allows for independent operation
- Quiet & smooth performance
- Simple installation & easy removal
- Retro fitting capability
- Powder coated 304L stainless steel
- Compact deck plate and mounting footprint

## **Includes**

- 5 year structural warranty
- 2 year electronics warranty
- 24 volt battery and charger
- Wired handset
- Dual flip-up arm rest
- Concrete anchor system
- Adjustable footrest
- Seat belt