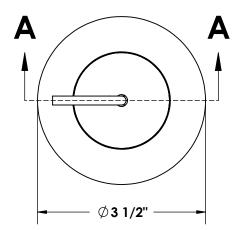

## **ANCHORS AND ACCESSORIES MODEL - STANCHION ANCHOR 6"**

**SECTION A-A** 

/1\ Dimensions vary with specific applications.

\*Note: Specifications are nominal and are subject to change.

Please contact Spectrum Products for custom applications.