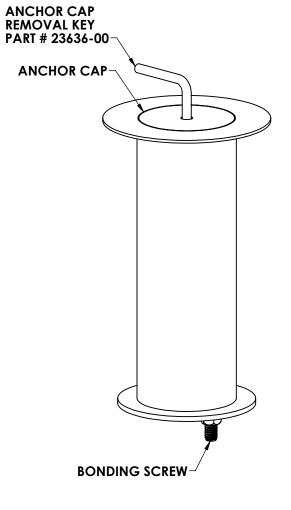

## **ANCHORS AND ACCESSORIES MODEL - STANCHION ANCHOR 6"**

**SECTION A-A** 

/1\ Dimensions vary with specific applications.

\*Note: Specifications are nominal and are subject to change.

Please contact Spectrum Products for custom applications.