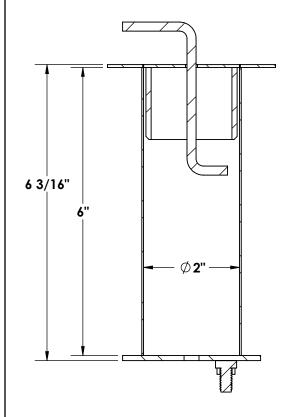

## **ANCHORS AND ACCESSORIES MODEL - STANCHION ANCHOR 6"**

**SECTION A-A** 

/1\ Dimensions vary with specific applications.

\*Note: Specifications are nominal and are subject to change.

Please contact Spectrum Products for custom applications.