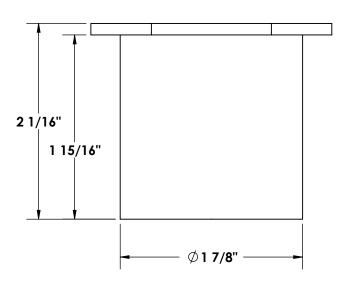

## ANCHORS AND ACCESSORIES MODEL - WEDGE ANCHOR CAP

1 Dimensions vary with specific applications.

\*Note: Specifications are nominal and are subject to change.

Please contact Spectrum Aquatics for custom applications.