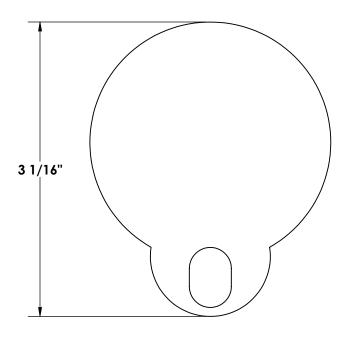

## ANCHORS AND ACCESSORIES MODEL - WEDGE ANCHOR CAP

1 Dimensions vary with specific applications.

\*Note: Specifications are nominal and are subject to change.

Please contact Spectrum Aquatics for custom applications.