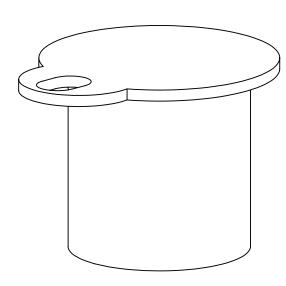

## ANCHORS AND ACCESSORIES MODEL - WEDGE ANCHOR CAP

1 Dimensions vary with specific applications.

\*Note: Specifications are nominal and are subject to change.

Please contact Spectrum Aquatics for custom applications.