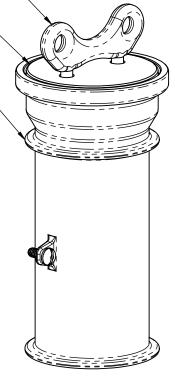

## **ANCHORS AND ACCESSORIES MODEL - STANCHION ANCHOR 1.90"**

**SECTION A-A** 

**ANCHOR LID KEY** PART # 23630-00

**STANCHION ANCHOR 1.90"** PART # 23626-00

**ANCHOR LID** PART # 23628-00-

 $/1\setminus$  Dimensions vary with specific applications.