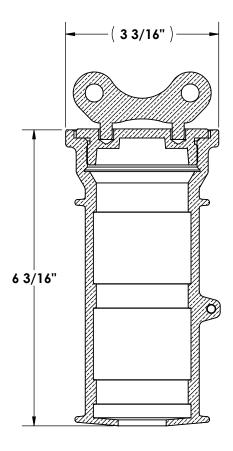

## **ANCHORS AND ACCESSORIES MODEL - STANCHION ANCHOR 1.90"**

**SECTION A-A** 

**ANCHOR LID KEY** PART # 23630-00

**STANCHION ANCHOR 1.90"** PART # 23626-00

**ANCHOR LID** PART # 23628-00-

 $/1\setminus$  Dimensions vary with specific applications.