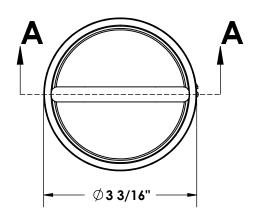

## **ANCHORS AND ACCESSORIES MODEL - STANCHION ANCHOR 1.90"**

**SECTION A-A** 

**ANCHOR LID KEY** PART # 23630-00

**STANCHION ANCHOR 1.90"** PART # 23626-00

**ANCHOR LID** PART # 23628-00-

 $/1\setminus$  Dimensions vary with specific applications.