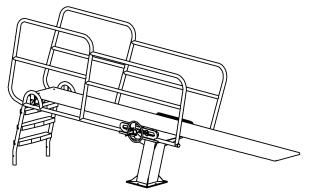

## ONE METER CHEYENNE LADDER AT REAR

- ☐ APPROVED
- ☐ REVISE AND RESUBMIT
- ☐ APPROVED AS CORRECTED
- □ REJECTED
- □ SUBMIT SPECIFIED ITEM

Approval is only for conformance with the design concept of the Project and compliance with the information given in the Contract Documents. Contractor is responsible for dimensions to be confirmed and correlated at the job site for information that pertains solely to the fabrication process or to techniques of construction, and for coordination of the work of all trades.