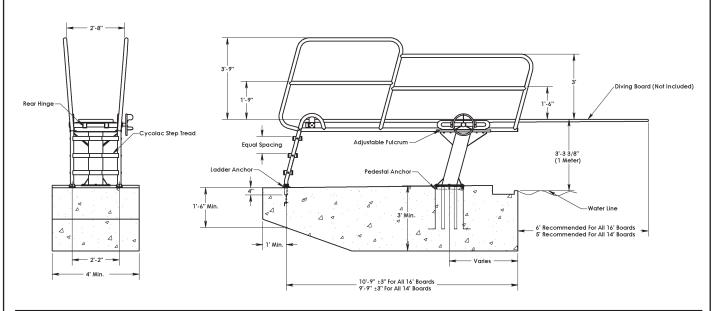

## ONE METER CHEYENNE LADDER AT REAR

- ☐ APPROVED
- ☐ REVISE AND RESUBMIT
- ☐ APPROVED AS CORRECTED
- □ REJECTED
- □ SUBMIT SPECIFIED ITEM

Approval is only for conformance with the design concept of the Project and compliance with the information given in the Contract Documents. Contractor is responsible for dimensions to be confirmed and correlated at the job site for information that pertains solely to the fabrication process or to techniques of construction, and for coordination of the work of all trades.