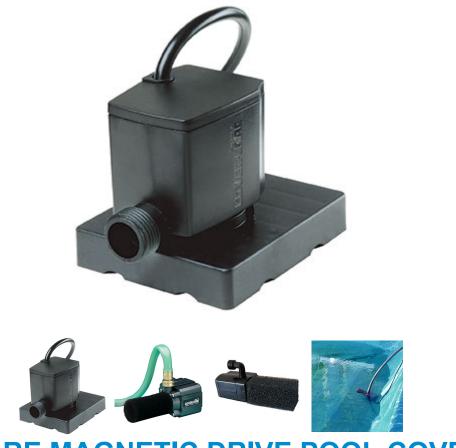

# COVER-CARE MAGNETIC DRIVE POOL COVER PUMPS

**COVER-CARE MAGNETIC DRIVE POOL COVER PUMPS** makes opening up the backyard pool easy when winter is over. They're clog resistant and available in four different pumping capacities to easily accommodate virtually any size pool cover. The Cover-Care Automatic 360 Pump detects water levels and operates automatically.

Item # 02540

#### **300 GPH COVER-CARE POOL COVER**

#### **PUMP**

#### ITEM# 02540

Max. Flow Rate 300 GPH

Max. Pumping Height 6'

Cord Length 25'

Max. Watts/Amps 18/0.4

Weight 2.6 lbs.

Dimensions (L x W x H) 5.5" x 4" x 3.75"