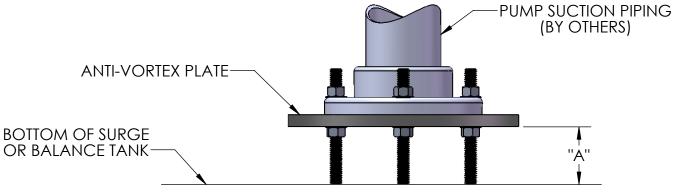

## Notes:

- Pump Suction Piping By Others All Kits Include Below Hardware:
  - (4) SS Threaded Rods (8) SS Nuts (8) SS Flat Washers
- Plate Designed To Limit Velocity To 1.5 F.P.S. Maximum
- Flow is Based On The Suction Piping Velocity at 6 F.P.S.