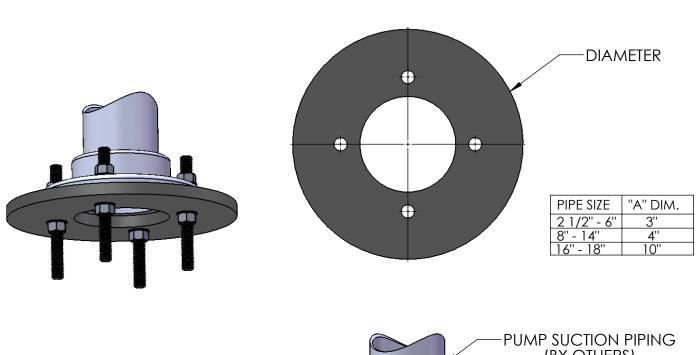

| Suction<br>Piping |      |      | Part #          |  |
|-------------------|------|------|-----------------|--|
| Size              | Dia. | Size | PVC Plate       |  |
| 2 1/2             | 9    | 5/8  | AVPLATE25PVCKIT |  |
| 3                 | 9    | 5/8  | AVPLATE3PVCKIT  |  |
| 4                 | 12   | 5/8  | AVPLATE4PVCKIT  |  |
| 6                 | 16   | 5/8  | AVPLATE6PVCKIT  |  |
| 8                 | 18   | 5/8  | AVPLATE8PVCKIT  |  |
| 10                | 24   | 5/8  | AVPLATE10PVCKIT |  |
| 12                | 36   | 5/8  | AVPLATE12PVCKIT |  |
| 14                | 39   | 5/8  | AVPLATE14PVCKIT |  |
| 16                | 47   | 5/8  | AVPLATE16PVCKIT |  |
| 18                | 47   | 5/8  | AVPLATE18PVCKIT |  |

## Notes:

- Pump Suction Piping By Others All Kits Include Below Hardware:
  - (4) SS Threaded Rods (8) SS Nuts (8) SS Flat Washers
- Plate Designed To Limit Velocity To 1.5 F.P.S. Maximum
- Flow is Based On The Suction Piping Velocity at 6 F.P.S.