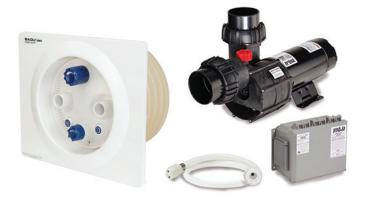

#### **Features**

- Flush mounted, plastic housing.
- Rectangular anti-entrapment cover (20" x 17") provides undetectable suction.
- Adjustable recessed jet nozzles.
- Water volume control knob adjusts force of water leaving jet nozzles.
- Light (ON/OFF) pneumatic button turns low voltage light ON/OFF.
- Pump (ON/OFF) pneumatic button guarantees complete separation between pool water and pump motor control.
- Air regulator control amount of air bubbles in water flow.
- Control Box with GFCI pneumatic button and tubing.
- Speck 4.0 HP self-priming plastic pump. UL Listed, single phase with thermal overload (no motor start required).
- A 5 ft. pulsating massage hose that can be attached to jet nozzle.
- Winter cover kit. (Not Shown)

The BaduJet is normally incorporated into the design, but it can be added to any pool at a later date. The BaduJet has no protruding parts ensuring pool users' safety. Very compact, installs at minimal cost. All BaduJet systems include control box with relay and air switch and air tubing. Minimum 4" plumbing is required. Pump and control box also available in 3 phase. Read all instructions before installing.