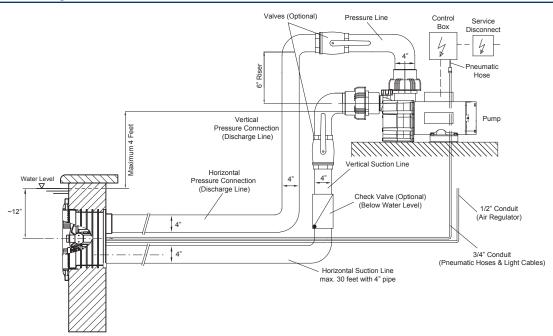

ing massage hose that can be attached to jet nozzle.
- Winter cover kit. (Not Shown)



The BaduJet is normally incorporated into the design, but it can be added to any pool at a later date. The BaduJet has no protruding parts ensuring pool users' safety. Very compact, installs at minimal cost. All BaduJet systems include control box with relay and air switch and air tubing. Minimum 4" plumbing is required. Pump and control box also available in 3 phase. Read all instructions before installing.









**VGB 2008** 

### **Applications**

 Perfect for in-ground & above-ground pools Commercial & Residential)

Consult your physician before attempting any strenuous exercise. This product <u>MAY NOT</u> be challenging or satisfying for all levels of exercise.

## Installation Specifications



# BADU®JET super-sport III





## **Pricing**

### Single Phase System with GFCI

| Order # |          | Description                                                                                                                                             | List Price |
|---------|----------|---------------------------------------------------------------------------------------------------------------------------------------------------------|------------|
| JS414-2 | 400M-1SW | BaduJet super-sport SwimJet System complete consisting of Dual Nozzle Jet Housing LED Light, Massage Hose, 4.0 HP Pump Model 21-80/33GS and Control Box | \$7,314.00 |
| Option  |          | For BaduJet super-sport system with control box without GFCI, deduct