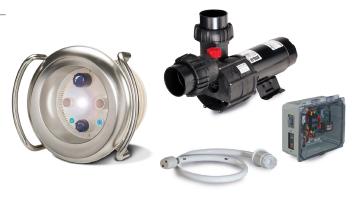

### Features

- Flush mounted, plastic housing with recessed jet nozzles, all controls are conveniently located on the face of the jet housing.
- Stainless steel corrosion-proof anti-entrapment cover provides undetectable suction.
- Stainless steel handles make it easier to adjust the settings while the unit is running.
- Water volume control knob adjusts force of water leaving jet nozzles.
- Air regulator controls amount of air bubbles in water flow.
- NEW for 2020: LED touch button turns low voltage light ON/OFF.
- **NEW for 2020:** SPECK Controller with GFCI and built-in WiFi. Available upgrade to 3AUX (*3 additional relays installed*).
- **NEW for 2020:** The BADU Connect App gives you a convenient way to manage your BADU SwimJet System & Pool equipment.
- Speck 4.0 HP self-priming plastic pump. UL Listed, single phase with thermal overload (*no motor start required*).
- The system comes with 5 ft. pulsating massage hose that can be attached to jet nozzle.
- System will include the nozzle adjustment tools to help set the jet nozzles in position for optimum performance
- Winter cover kit. (Optional Not Shown)