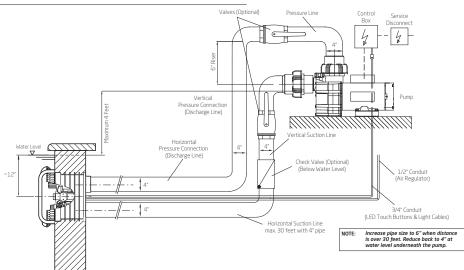

## Installation

The BaduJet is normally incorporated into the design, but it can be added to any pool at a later date. The BaduJet has no protruding parts ensuring pool users' safety. The BaduJet Imperial installs at minimal cost. All BaduJet systems includes LED touch button with 50' cable, SPECK Controller and Speck 4 HP pump. Minimum 4" plumbing is required. Pump and control box also available in 3 phase. Read all instructions before installing.

## Installation Specifications

8125 Bayberry Road, Jacksonville, Florida 32256 USA | Phone: (904) 739-2626 | Fax: (904) 737-5261 Website: www.speck-pumps.com