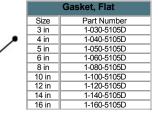

## **Spare Parts For Strainers**

| Covers, Clear |             |  |
|---------------|-------------|--|
| Size          | Part Number |  |
| 3 in          | 1-030-5105A |  |
| 4 in          | 1-040-5105A |  |
| 5 in          | 1-050-5105A |  |
| 6 in          | 1-060-5105A |  |
| 8 in          | 1-080-5105A |  |
| 10 in         | 1-100-5105A |  |
| 12 in         | 1-120-5105A |  |
| 14 in         | 1-140-5105A |  |
| 16 in         | 1-160-5105A |  |