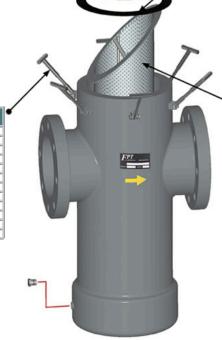

## **Spare Parts For Strainers**

| Covers, Clear |             |  |
|---------------|-------------|--|
| Size          | Part Number |  |
| 3 in          | 1-030-5105A |  |
| 4 in          | 1-040-5105A |  |
| 5 in          | 1-050-5105A |  |
| 6 in          | 1-060-5105A |  |
| 8 in          | 1-080-5105A |  |
| 10 in         | 1-100-5105A |  |
| 12 in         | 1-120-5105A |  |
| 14 in         | 1-140-5105A |  |
| 16 in         | 1-160-5105A |  |

| Tee Handle / I-bolt Assembly |                   |  |
|------------------------------|-------------------|--|
| Tee Handle                   | Part #6-030-5105B |  |
| Eye-Bolt                     | Part #1-030-5105C |  |
| Size                         | # Required        |  |
| 3 in                         | 6                 |  |
| 4 in                         | 6                 |  |
| 5 in                         | 6                 |  |
| 6 in                         | 6                 |  |
| 8 in                         | 6                 |  |
| 10 in                        | 6                 |  |
| 12 in                        | 8                 |  |
| 14 in                        | 12                |  |
| 16 in                        | 12                |  |

| Baskets, 304 Stainless 1/8<br>in Perforations |             |  |  |
|-----------------------------------------------|-------------|--|--|
| Size                                          | Part Number |  |  |
| 3 in                                          | 6-030-5106  |  |  |
| 4 in                                          | 6-040-5106  |  |  |
| 5 in                                          | 6-050-5106  |  |  |
| 6 in                                          | 6-060-5106  |  |  |
| 8 in                                          | 6-080-5106  |  |  |
| 10 in                                         | 6-100-5106  |  |  |
| 12 in                                         | 6-120-5106  |  |  |
| 14 in                                         | 6-140-5106  |  |  |