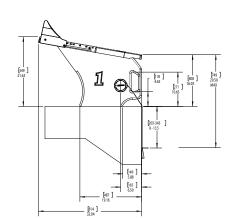

## Velocity Advantage

Velocity Advantage starting blocks feature strong fiberglass footboards with track start wedge on an HDPE composite base, particularly suitable for bulkheads.

- The marine grade HDPE composite base easily mounts to pool decks or bulkheads with minimal drilling
- 16" (41cm) height makes it well suited for bulkheads and end walls with 8" to 13.5" (20cm 42cm) deck to water heights
- The 28'' x 32'' (71cm x 81cm) footboard surface is available with TrueTread<sup>™</sup> or sand tread
- Track start wedge, adjustable to 5 positions, easily tucks under the footboard
- Patent pending integral backstroke start ledge is adjustable to five positions in accordance with FINA standards
- Three built in backstroke handholds two center positions and one on each side
- Colorado & Daktronics timing system compatible
- Custom colors and logos available on sand tread footboards
- Meets FINA, NCAA, NFSHSA\*, USMS and USAS competition pool rules and regulations

\*NFSHSA rules do not allow use of backstroke ledge

|               |                                    | Shipping (Class 150) |             |             |             |
|---------------|------------------------------------|----------------------|-------------|-------------|-------------|
| Model No.     | Description                        | Weight               | Length      | Width       | Height      |
| VELO-ADV-BK-T | Velocity Advantage with TrueTread™ | 117lbs<br>53kg       | 37"<br>94cm | 34"<br>86cm | 28"<br>71cm |
| VELO-ADV-BK-S | Velocity Advantage with sand tread | 117lbs<br>53kg       | 37"<br>94cm | 34"<br>86cm | 28"<br>71cm |