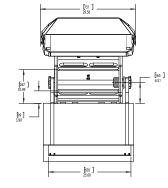

## Velocity Advantage

Velocity Advantage starting blocks feature strong fiberglass footboards with track start wedge on an HDPE composite base, particularly suitable for bulkheads.

- The marine grade HDPE composite base easily mounts to pool decks or bulkheads with minimal drilling
- 16" (41cm) height makes it well suited for bulkheads and end walls with 8" to 13.5" (20cm 42cm) deck to water heights
- The 28'' x 32'' (71cm x 81cm) footboard surface is available with TrueTread<sup>™</sup> or sand tread
- Track start wedge, adjustable to 5 positions, easily tucks under the footboard
- Patent pending integral backstroke start ledge is adjustable to five positions in accordance with FINA standards
- Three built in backstroke handholds two center positions and one on each side
- Colorado & Daktronics timing system compatible
- Custom colors and logos available on sand tread footboards
- Meets FINA, NCAA, NFSHSA\*, USMS and USAS competition pool rules and regulations

\*NFSHSA rules do not allow use of backstroke ledge

|               |                                    | Shipping (Class 150) |             |             |             |
|---------------|------------------------------------|----------------------|-------------|-------------|-------------|
| Model No.     | Description                        | Weight               | Length      | Width       | Height      |
| VELO-ADV-BK-T | Velocity Advantage with TrueTread™ | 117lbs<br>53kg       | 37"<br>94cm | 34"<br>86cm | 28"<br>71cm |
| VELO-ADV-BK-S | Velocity Advantage with sand tread | 117lbs<br>53kg       | 37"<br>94cm | 34"<br>86cm | 28"<br>71cm |