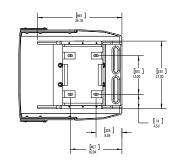

## Velocity Advantage

Velocity Advantage starting blocks feature strong fiberglass footboards with track start wedge on an HDPE composite base, particularly suitable for bulkheads.

- The marine grade HDPE composite base easily mounts to pool decks or bulkheads with minimal drilling
- 16" (41cm) height makes it well suited for bulkheads and end walls with 8" to 13.5" (20cm 42cm) deck to water heights
- The 28'' x 32'' (71cm x 81cm) footboard surface is available with TrueTread<sup>™</sup> or sand tread
- Track start wedge, adjustable to 5 positions, easily tucks under the footboard
- Patent pending integral backstroke start ledge is adjustable to five positions in accordance with FINA standards
- Three built in backstroke handholds two center positions and one on each side
- Colorado & Daktronics timing system compatible
- Custom colors and logos available on sand tread footboards
- Meets FINA, NCAA, NFSHSA\*, USMS and USAS competition pool rules and regulations

\*NFSHSA rules do not allow use of backstroke ledge

|               |                                    | Shipping (Class 150) |             |             |             |
|---------------|------------------------------------|----------------------|-------------|-------------|-------------|
| Model No.     | Description                        | Weight               | Length      | Width       | Height      |
| VELO-ADV-BK-T | Velocity Advantage with TrueTread™ | 117lbs<br>53kg       | 37"<br>94cm | 34"<br>86cm | 28"<br>71cm |
| VELO-ADV-BK-S | Velocity Advantage with sand tread | 117lbs<br>53kg       | 37"<br>94cm | 34"<br>86cm | 28"<br>71cm |