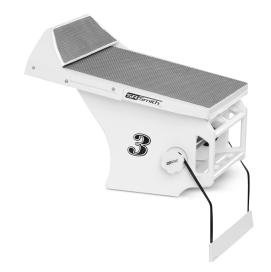

## Velocity Advantage

Velocity Advantage starting blocks feature strong fiberglass footboards with track start wedge on an HDPE composite base, particularly suitable for bulkheads.

- The marine grade HDPE composite base easily mounts to pool decks or bulkheads with minimal drilling
- 16" (41cm) height makes it well suited for bulkheads and end walls with 8" to 13.5" (20cm 42cm) deck to water heights
- The 28'' x 32'' (71cm x 81cm) footboard surface is available with TrueTread<sup>™</sup> or sand tread
- Track start wedge, adjustable to 5 positions, easily tucks under the footboard
- Patent pending integral backstroke start ledge is adjustable to five positions in accordance with FINA standards
- Three built in backstroke handholds two center positions and one on each side
- Colorado & Daktronics timing system compatible
- Custom colors and logos available on sand tread footboards
- Meets FINA, NCAA, NFSHSA\*, USMS and USAS competition pool rules and regulations

\*NFSHSA rules do not allow use of backstroke ledge

|               |                                    | Shipping (Class 150) |             |             |             |
|---------------|------------------------------------|----------------------|-------------|-------------|-------------|
| Model No.     | Description                        | Weight               | Length      | Width       | Height      |
| VELO-ADV-BK-T | Velocity Advantage with TrueTread™ | 117lbs<br>53kg       | 37"<br>94cm | 34"<br>86cm | 28"<br>71cm |
| VELO-ADV-BK-S | Velocity Advantage with sand tread | 117lbs<br>53kg       | 37"<br>94cm | 34"<br>86cm | 28"<br>71cm |