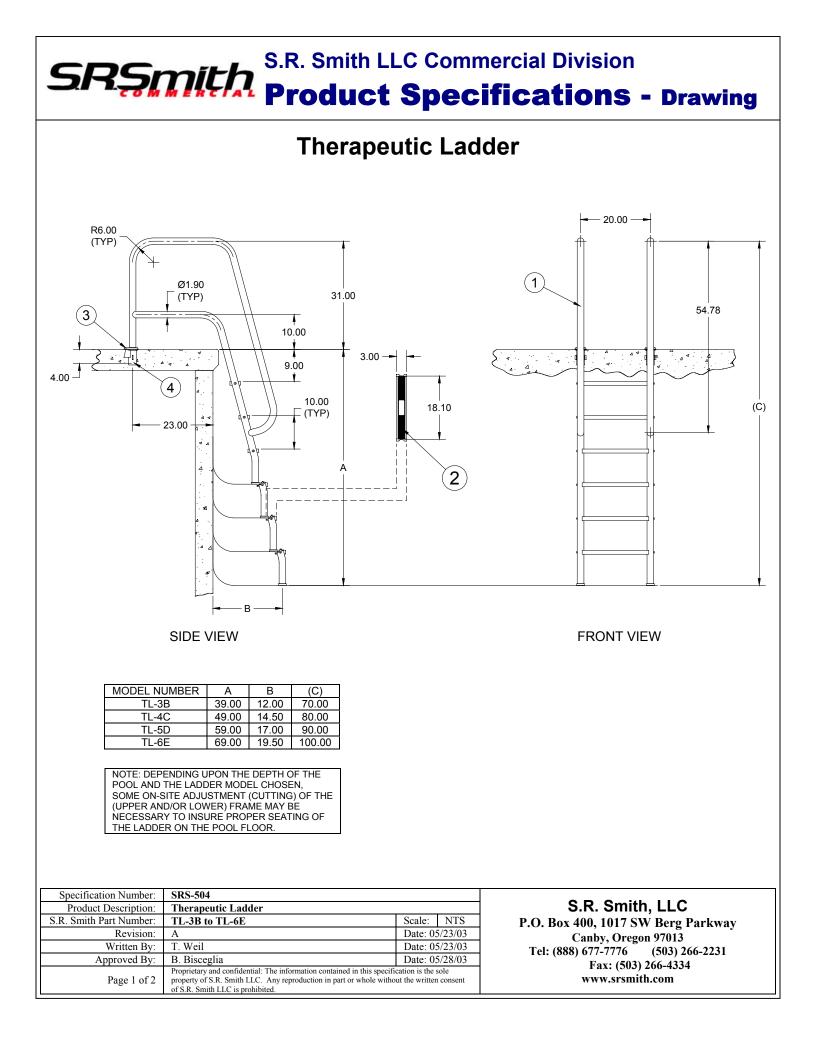

## **General Notes:**

The **Therapeutic Ladder** is a tall height, long reach ladder with additional railing support for added security. This ladder can be used on both commercial and residential pools. The frame and steps are polished type 304 stainless steel. The ladder is available in 3, 4, 5, or 6 steps.

## **Specifications:**

1

2

4

**Frame:** The frames are made of 1.9" O.D. x .065 (48.3mm x 1.65) type 304 stainless steel and all bends are a nominal 6" (152.4mm) radius. The lower ends of the frames have rubber bumper inserts, and rest on the pool floor. NOTE: Some cutting of the ladder may be required to insure a proper fit with the pool floor.

**Steps:** The steps are constructed of polished 304 stainless steel with nominal dimensions of 3" x 20 (76.2mm x 508). The step frames have replaceable, black, non-skid tread inserts.

**Escutcheon (Optional)** (p/n IEP-100): This recommended oblong escutcheon plate is 4" (101.6mm) in length and is made of chrome plated cast brass. The escutcheon includes a tamper resistant, stainless steel set screw. Alternative escutcheons include p/n EP-100A or EP-100F.

**Anchor Assembly** (p/n IAS-100, see spec sheet for SRS-913): These recommended anchor sockets are bronze castings. They are intended for heavy-duty commercial use and secure fixtures by means of a wedge assembly. The anchor comes with a brass 1/4-20 UNC grounding screw for bonding. Alternative anchor assemblies include p/n AS-100B (see spec sheet for SRS-908).

## Additional Product Numbers and Shipping Weight:

| Model Number | Description   | Shipping Weight  |
|--------------|---------------|------------------|
| TL-3B        | 3-Step Ladder | 35 lbs. (15.9kg) |
| TL-4C        | 4-Step Ladder | 41 lbs. (18.6kg) |
| TL-5D        | 5-Step Ladder | 47 lbs. (21.3kg) |
| TL-6E        | 6-Step Ladder | 55 lbs. (24.9kg) |