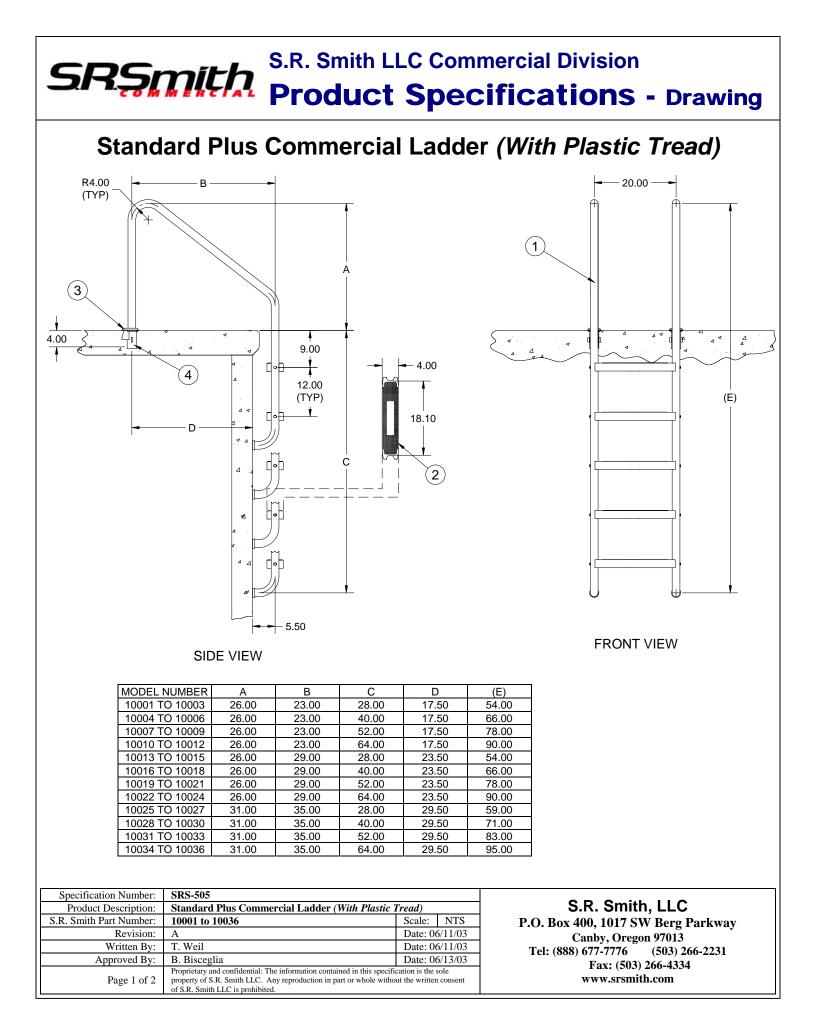

### **Specifications:**

1

2

4

**Frame:** The frames are made of 1.90" O.D. type 304 stainless steel and all bends are a nominal 4" (101.6mm) radius. The lower ends of the frames are bent to meet the pool wall and are fitted with white rubber bumpers. The Standard Plus Commercial Ladder is available in wall thicknesses of .065", .109, or .145 (1.65mm, 2.77, or 3.68).

**Steps:** The steps are constructed of white, heavy duty plastic. They are a nominal 4" x 20 (102mm x 508) and come with all necessary stainless steel hardware.

**Escutcheon (Optional)** (p/n IEP-100): This recommended oblong escutcheon plate is 4" (101.6mm) in length and is made of chrome plated cast brass. The escutcheon includes a tamper resistant, stainless steel set screw. Alternative escutcheons include p/n EP-100A or EP-100F.

**Anchor Assembly** (p/n IAS-100, see spec sheet for SRS-913): These recommended anchor sockets are bronze castings. They are intended for heavy-duty commercial use and secure fixtures by means of a wedge assembly. The anchor comes with a brass 1/4-20 UNC grounding screw for bonding. Alternative anchor assemblies include p/n AS-100B (see spec sheet for SRS-908).

#### **Additional Product Numbers and Shipping Weight:**

| MODEL NUMBER   | DESCRIPTION                                                             | SHIPPING WEIGHT                     |
|----------------|-------------------------------------------------------------------------|-------------------------------------|
| 10001 to 10003 | 23 Inch 2-Step Ladder with .065", .109, .145 (1.65mm 2.77, 3.68) tubing | 30 lbs, 42, 54 (13.6kg, 19.1, 24.5) |
| 10004 to 10006 | 23 Inch 3-Step Ladder with .065", .109, .145 (1.65mm 2.77, 3.68) tubing | 36 lbs, 50, 62 (16.3kg, 22.7,28.1)  |
| 10007 to 10009 | 23 Inch 4-Step Ladder with .065", .109, .145 (1.65mm 2.77, 3.68) tubing | 40 lbs, 58, 70 (18.2kg, 26.3, 31.8) |
| 10010 to 10012 | 23 Inch 5-Step Ladder with .065", .109, .145 (1.65mm 2.77, 3.68) tubing | 46 lbs, 64, 78 (20.9kg, 29.1,35.4)  |
| 10013 to 10015 | 29 Inch 2-Step Ladder with .065", .109, .145 (1.65mm 2.77, 3.68) tubing | 30 lbs, 44, 56 (13.6kg, 20.0,25.4)  |
| 10016 to 10018 | 29 Inch 3-Step Ladder with .065", .109, .145 (1.65mm 2.77, 3.68) tubing | 36 lbs, 52, 64 (16.3kg, 23.6, 29.1) |
| 10019 to 10021 | 29 Inch 4-Step Ladder with .065", .109, .145 (1.65mm 2.77, 3.68) tubing | 42 lbs, 58, 72 (19.1kg, 26.3,32.7)  |
| 10022 to 10024 | 29 Inch 5-Step Ladder with .065", .109, .145 (1.65mm 2.77, 3.68) tubing | 48 lbs, 66, 80 (21.8kg, 30.0, 36.3) |
| 10025 to 10027 | 35 Inch 2-Step Ladder with .065", .109, .145 (1.65mm 2.77, 3.68) tubing | 34 lbs, 48, 62 (15.4kg, 21.8,28.1)  |
| 10028 to 10030 | 35 Inch 3-Step Ladder with .065", .109, .145 (1.65mm 2.77, 3.68) tubing | 38 lbs, 56, 70 (17.3kg, 25.4, 31.8) |
| 10031 to 10033 | 35 Inch 4-Step Ladder with .065", .109, .145 (1.65mm 2.77, 3.68) tubing | 44 lbs, 64, 78 (20.0kg, 29.1, 35.4) |
| 10034 to 10036 | 35 Inch 5-Step Ladder with .065", .109, .145 (1.65mm 2.77, 3.68) tubing | 50 lbs, 70, 86 (22.7kg, 31.8, 39.0) |

| Specification Number:                                                                                                                                                                                                      | SRS-505                                              |                |  |
|----------------------------------------------------------------------------------------------------------------------------------------------------------------------------------------------------------------------------|------------------------------------------------------|----------------|--|
| Product Description:                                                                                                                                                                                                       | Standard Plus Commercial Ladder (With Plastic Tread) |                |  |
| S.R. Smith Part Number:                                                                                                                                                                                                    | 10001 to 10036                                       |                |  |
| Revision:                                                                                                                                                                                                                  | А                                                    | Date: 06/11/03 |  |
| Written By:                                                                                                                                                                                                                | T. Weil                                              | Date: 06/11/03 |  |
| Approved By:                                                                                                                                                                                                               | B. Bisceglia                                         | Date: 06/13/03 |  |
| Proprietary and confidential: The information contained in this specification is the sole<br>property of S.R. Smith LLC. Any reproduction in part or whole without the written consent<br>of S.R. Smith LLC is prohibited. |                                                      |                |  |