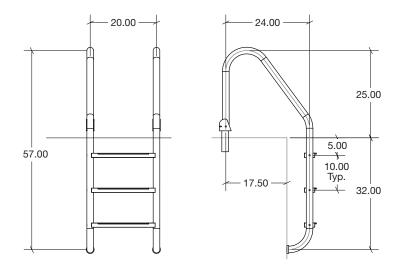

## Snap-Lok Ladder

- •• Tubing: 1.90'' OD
- Wall Thickness: .049''
- Stainless Steel: 304 or 316L Marine Grade\* (add –MG to part number)
- Treads: LTDF-101 Plastic (Econoline) or LTDF-103 Stainless Steel (Elite)
- Bends: 6'' Radius
- Recommended anchors: AS-100B (order separately)
- Recommended escutcheon: EP-100F (order separately)
- Stainless steel hinge brackets (60-713) are bolted to ladder frames with stainless steel bolts and acorn nuts.
- \* Minimum requirement for salt pools is 316L Marine Grade

| SLF-24E-3B | 24 lbs | SLF-24S-3E | 8 25 lbs | 3-step ladder | 61" | 29" | 2" |
|------------|--------|------------|----------|---------------|-----|-----|----|

Note:

• Frames extend 6½" from the pool wall. Frame is secured to the pool deck with two anchor sockets on 20" centers (Elite model) or 19" centers (Econoline model). The lower end of the frame is bent to meet the pool wall and fitted with two white rubber bumpers (WRB-100A).