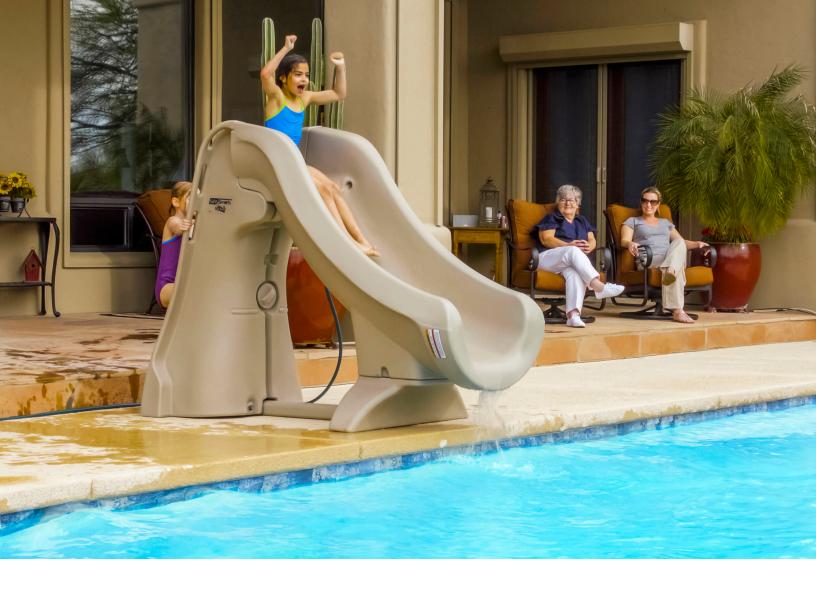

The Safe Removable Pool Slide

Introducing **SlideAway**™, the safe removable in-ground pool slide from S.R.Smith. SlideAway combines safety, fun and durability in a slide that can be easily set-up and removed from the deck in just minutes. SlideAway is the first fully CPSC compliant pool slide that doesn't have to be permanently affixed to the pool deck.

Designed to resist fading, SlideAway is salt pool friendly and comes in colors that will compliment any outdoor living space. SlideAway is ideal for children up to 125 lbs. and will provide hours of splashing fun!

- First CPSC compliant removable and portable pool slide, meeting federal safety standards for 48 individual tests
- Available in colors to compliment the pool and patio areas (Taupe and Gray)
- Comes partially assembled and includes an easy to use dolly to roll SlideAway on and off the pool deck
- 3' x 6'7" deck space required
- Easy to set-up and store away in shed or garage
- Fully rotomolded construction provides strength and durability for years to come
- Enclosed, textured steps and integrated hand-holds for added safety
- Designed for children up to 125 lbs/57 kg
- Salt pool friendly
- Built-in UV inhibitors to resist fading
- For use on in-ground pools only
- Made in the USA
- U.S. Patent Application No. 62/863,194