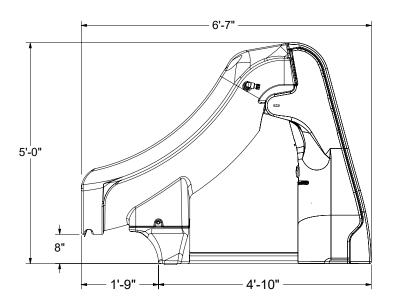

- First CPSC compliant removable and portable pool slide, meeting federal safety standards for 48 individual tests
- Available in colors to compliment the pool and patio areas (Taupe and Gray)
- Comes partially assembled and includes an easy to use dolly to roll SlideAway on and off the pool deck
- 3' x 6'7" deck space required
- Easy to set-up and store away in shed or garage
- Fully rotomolded construction provides strength and durability for years to come
- Enclosed, textured steps and integrated hand-holds for added safety
- Designed for children up to 125 lbs/57 kg
- Salt pool friendly
- Built-in UV inhibitors to resist fading
- For use on in-ground pools only
- Made in the USA
- U.S. Patent Application No. 62/863,194