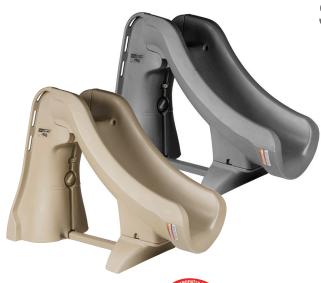

- First CPSC compliant removable and portable pool slide, meeting federal safety standards for 48 individual tests
- Available in colors to compliment the pool and patio areas (Taupe and Gray)
- Comes partially assembled and includes an easy to use dolly to roll SlideAway on and off the pool deck
- 3' x 6'7" deck space required
- Easy to set-up and store away in shed or garage
- Fully rotomolded construction provides strength and durability for years to come
- Enclosed, textured steps and integrated hand-holds for added safety
- Designed for children up to 125 lbs/57 kg
- Salt pool friendly
- Built-in UV inhibitors to resist fading
- For use on in-ground pools only
- Made in the USA
- U.S. Patent Application No. 62/863,194

|              |                                        | Shipping |        |        |        |
|--------------|----------------------------------------|----------|--------|--------|--------|
| Part #       | Description                            | Weight   | Length | Width  | Height |
| 660-209-5810 | SlideAway Removable Pool Slide - Taupe | 160 lbs  | 38.5'' | 53.5'' | 77''   |
| 660-209-5820 | SlideAway Removable Pool Slide - Gray  |          |        |        |        |