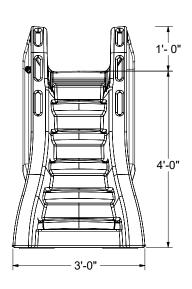

- First CPSC compliant removable and portable pool slide, meeting federal safety standards for 48 individual tests
- Available in colors to compliment the pool and patio areas (Taupe and Gray)
- Comes partially assembled and includes an easy to use dolly to roll SlideAway on and off the pool deck
- 3' x 6'7" deck space required
- Easy to set-up and store away in shed or garage
- Fully rotomolded construction provides strength and durability for years to come
- Enclosed, textured steps and integrated hand-holds for added safety
- Designed for children up to 125 lbs/57 kg
- Salt pool friendly
- Built-in UV inhibitors to resist fading
- For use on in-ground pools only
- Made in the USA
- U.S. Patent Application No. 62/863,194