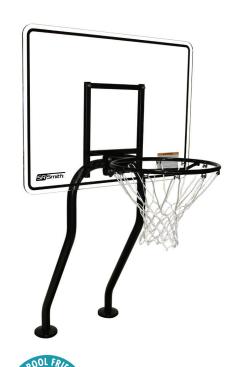

## Swim N' Dunk Challenge Residential Basketball

## SALT FRIENDLY CHALLENGE GAME

- Continuous dual post frame
- Durable, clear acrylic backboard
- SealedSteel® vinyl-coated frame and rim
- 1.90" OD, .065" wall thickness, 304 stainless steel frame
- Recommended for salt pools
- Regulation rim, net, basketball and needle included

| Part No.   | Description                                                                 |
|------------|-----------------------------------------------------------------------------|
| SHIPPING   | 68 lbs - 50"L x 34"W x 12" H<br>31 kg - 127cm x 86cm x 30cm                 |
| S-BASK-CH  | Salt Pool Friendly residential basketball game with escutcheons & anchors   |
| S-BASK-CHA | Salt Pool Friendly Residential basketball game with escutcheons, no anchors |

## Parts & Accessories

SPG-200 Backboard w/ hardware20-197-VB Backboard frame

• S-RIM-CHE Rim and net with hardware

• 69-209-200-VB Plastic anchors with caps & escutcheons (standard)

• 30009 Optional bronze anchor (two AS-100D)

• 69-209-115 Dual post jig

SPG-102 Replacement basketballS-POST-CH Post replacement kit