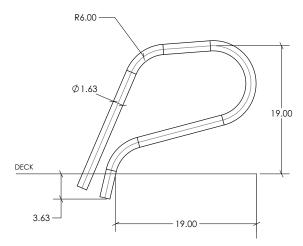

- Tubing: 1.625" OD
- · Wall Thickness: .049"
- Stainless Steel: 304 or 316L Marine Grade\* (add –MG to part number)
- Recommended anchors: 34-305A or 34-306A (included)
- Recommended escutcheons: 8-420 or 8-420-CP (order separately)
- \* Minimum requirement for salt pools is 316L Marine Grade