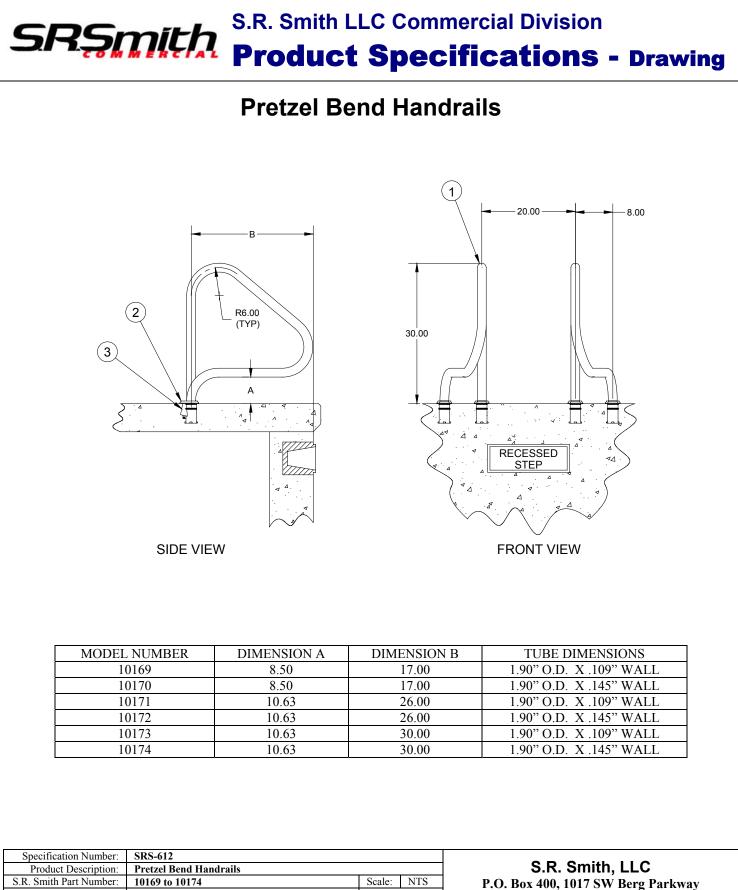

## **Specifications:**

3

**Handrail:** The handrail is made of 1.90" O.D. (48.3 mm) type 304 polished stainless steel and is available in .109" or .145" (2.76mm, 3.68mm) wall thickness. All bends are a nominal 6" (152.4mm) radius.

## **Additional Product Numbers and Shipping Weight:**

| MODEL NUMBER | DESCRIPTION                                               | SHIPPING<br>WEIGHT |
|--------------|-----------------------------------------------------------|--------------------|
| 10169        | Pretzel Bend Handrail 17" Setback 1.90" O.D. X .109" Wall | 32 lbs. (14.5 kg.) |
| 10170        | Pretzel Bend Handrail 17" Setback 1.90" O.D. X .145" Wall | 40 lbs. (18.2 kg.) |
| 10171        | Pretzel Bend Handrail 26" Setback 1.90" O.D. X .109" Wall | 36 lbs. (16.3 kg.) |
| 10172        | Pretzel Bend Handrail 26" Setback 1.90" O.D. X .145" Wall | 46 lbs. (20.9 kg.) |
| 10173        | Pretzel Bend Handrail 30" Setback 1.90" O.D. X .109" Wall | 38 lbs. (17.3 kg.) |
| 10174        | Pretzel Bend Handrail 30" Setback 1.90" O.D. X .145" Wall | 50 lbs. (22.7 kg.) |