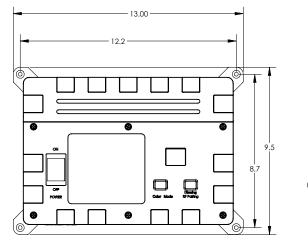

| Model No.   | Description                                                                                           | Length      | Shipping<br>Width | Height      |
|-------------|-------------------------------------------------------------------------------------------------------|-------------|-------------------|-------------|
| 2TR-pLX-PRM | (1) pLX-PRM Premier 50 Watt<br>(2) Treo 80' RGB LED pool lights<br>(1) Free Treo Micro LED pool light | 24"<br>61cm | 15"<br>38cm       | 18"<br>46cm |
| 3TR-pLX-PRM | (1) pLX-PRM Premier 50 Watt<br>(3) Treo 80' RGB LED pool lights<br>(1) Free Treo Micro LED pool light | 24"<br>61cm | 15"<br>38cm       | 18"<br>46cm |
| pLX-PRM     | (1) poolLUX Premier with remote                                                                       | 15"<br>38cm | 12"<br>30cm       | 8"<br>20cm  |