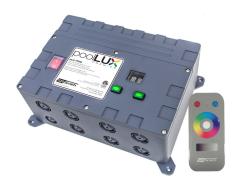

## poolLUX® Premier New!

poolLUX Premier provides advanced color control and dimming options for Treo, Treo Micro, Fiberglass LED lights and Color Light Stream products.

- Capable of producing 49 colors and 2 light shows via wireless remote
- Built in 12V power supply
- 6 basic color options and 2 light shows via control color mode button
- Exclusively compatible with S.R.Smith LED lighting products
- Outdoor rated enclosure
- 10 channel, 50W system (5W max per channel)
- ETL listed Conforms to UL 379 & 508 standards, certified to CSA C22.2#14 and C22.2#218.1