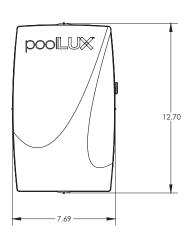

## poolLUX® Plus

## Transformer system with wireless control

- 60W or 100W low voltage transformer options
- External on/off control switch
- Extended range (100' line of sight) Wireless remote with one-touch color sync for S.R.Smith LED lights
  - S.R.Smith LED lights feature (6) colors and (2) shows
- Compatible with other 12VAC Power toggle LED lights
- Oversized wiring space with convenient terminal strip connections
- Internal self-resetting thermal fuse to protect against overheating conditions
- Fast acting replaceable current fuse for safety enhancing short circuit protection
- Accessible low voltage 12VAC and 13VAC wiring terminals for standard or extended wiring runs
- Corrosion resistant (NEMA 3R) and sound dampening housing (quiet operation)
- (4) low-voltage and (4) line-voltage combination knockouts (3/4" or 1") Plus (2) special use knockouts
- ETL Listed Conforms to UL 379 (Pool, Spa and Fountain Power Unit Standard)
- Certified to CSA C22.2#218.1
- Two-year warranty