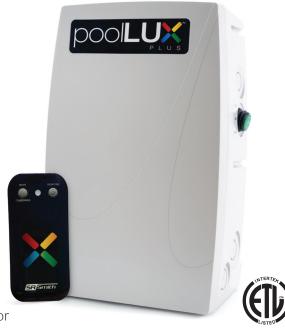

## poolLUX® Plus

## Transformer system with wireless control

- 60W or 100W low voltage transformer options
- External on/off control switch
- Extended range (100' line of sight) Wireless remote with one-touch color sync for S.R.Smith LED lights
  - S.R.Smith LED lights feature (6) colors and (2) shows
- Compatible with other 12VAC Power toggle LED lights
- Oversized wiring space with convenient terminal strip connections
- Internal self-resetting thermal fuse to protect against overheating conditions
- Fast acting replaceable current fuse for safety enhancing short circuit protection
- Accessible low voltage 12VAC and 13VAC wiring terminals for standard or extended wiring runs
- Corrosion resistant (NEMA 3R) and sound dampening housing (quiet operation)
- (4) low-voltage and (4) line-voltage combination knockouts (3/4" or 1") Plus (2) special use knockouts
- ETL Listed Conforms to UL 379 (Pool, Spa and Fountain Power Unit Standard)
- Certified to CSA C22.2#218.1
- Two-year warranty