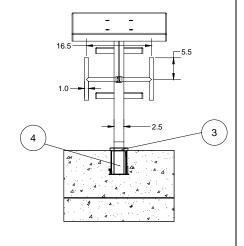

#### **Specifications:**

- Step and Platform: Both the step and platform are constructed of an acrylic outer body skin and a non-slip, sanded tread over a solid laminated board covered with hand-laid fiberglass and resin roving. The platform is mounted onto the weldment at a 10° angle. The step dimensions are 1.5"(38.1mm) thick x 8" x 12" (203.20mm x 304.80mm) and the platform dimensions are 2"(50.8mm) thick x 24" x 32" (609.60mm x 812.80mm).
- Platform Frame: The Legacy platform frame is constructed of 2.5 in² (63.5mm²) x .120" (3.05mm) wall, stainless steel tubing. The backstroke bar is attached to 1.5 in² (38.10mm²) x .065" wall (1.65mm) stainless steel tubing with a cap welded to the end. A backstroke bar constructed of 1.00" O.D. x .065 wall (25.40mm x 1.65mm) stainless steel tubing is also capped with stainless steel. The gusset is made from .125" (3.18mm) stainless steel and the footboard plate is made of .188" (4.77mm) stainless steel. The entire frame assembly is powder coated for added corrosion resistance. Lane numbers are applied to both sides and to the front and rear of the platform.
- **Escutcheon:** This square escutcheon plate is stamped from .063" (.58mm) polished 304 series stainless steel. The outer dimensions are 5.0" x 5.0" x 1.0" (127mm x 127mm x 25.4mm). The escutcheon is powder coated to match the platform frame.
- Anchor: (p/n 27-107, see spec sheet for SRS-920) This single post anchor assembly is specially designed to prevent rocking and the liner can be replaced when worn. The assembly consists of a housing constructed of 4.00 in² (101.60mm²) x .120" wall (3.05mm) stainless steel tubing welded onto a 4.5 in² (114.30mm²) flange. The anchor is threaded and comes with a 1/4-20 UNC stainless steel grounding screw for bonding. The insert is made of urethane resin to facilitate removal of the platform. A stainless steel cap is provided to mount flush on the deck when the platform is removed.