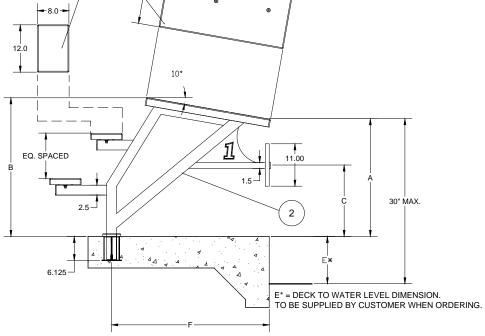

#### **Application:**

Depending upon installation design and local codes, this model is suitable for use on competitive pools. The deck to water level dimension indicates which platform is to be used as well as the setback from the pool wall. Setbacks from the pool wall start at 30"(762mm) and continue up to 40"(1016mm) in 2"(50.8mm) increments.

#### **Specifications:**

- Step and Platform: Both the step and platform are constructed of an acrylic outer body skin and a non-slip, sanded tread over a solid laminated board covered with hand-laid fiberglass and resin roving. The platform is mounted onto the weldment at a 10° angle. The step dimensions are 1.5"(38.1mm) thick x 8" x 12" (203.20mm x 304.80mm) and the platform dimensions are 2"(50.8mm) thick x 24" x 32" (609.60mm x 812.80mm).
- Platform Frame: The Legacy platform frame is constructed of 2.5 in² (63.5mm²) x .120" (3.05mm) wall, stainless steel tubing. The backstroke bar is attached to 1.5 in² (38.10mm²) x .065" wall (1.65mm) stainless steel tubing with a cap welded to the end. A backstroke bar constructed of 1.00" O.D. x .065 wall (25.40mm x 1.65mm) stainless steel tubing is also capped with stainless steel. The gusset is made from .125" (3.18mm) stainless steel and the footboard plate is made of .188" (4.77mm) stainless steel. The entire frame assembly is powder coated for added corrosion resistance. Lane numbers are applied to both sides and to the front and rear of the platform.
- **Escutcheon:** This square escutcheon plate is stamped from .063" (.58mm) polished 304 series stainless steel. The outer dimensions are 5.0" x 5.0" x 1.0" (127mm x 127mm x 25.4mm). The escutcheon is powder coated to match the platform frame.
- Anchor: (p/n 27-107, see spec sheet for SRS-920) This single post anchor assembly is specially designed to prevent rocking and the liner can be replaced when worn. The assembly consists of a housing constructed of 4.00 in² (101.60mm²) x .120" wall (3.05mm) stainless steel tubing welded onto a 4.5 in² (114.30mm²) flange. The anchor is threaded and comes with a 1/4-20 UNC stainless steel grounding screw for bonding. The insert is made of urethane resin to facilitate removal of the platform. A stainless steel cap is provided to mount flush on the deck when the platform is removed.

### **Legacy Long Reach Starting Platform**

SIDE VIEW FRONT VIEW

| SRS-307                                                                                                                                                                                                              |                                                                                                                                                                                                                             |                                                                                                                                                                                                                                                                                                                                                                          |
|----------------------------------------------------------------------------------------------------------------------------------------------------------------------------------------------------------------------|-----------------------------------------------------------------------------------------------------------------------------------------------------------------------------------------------------------------------------|--------------------------------------------------------------------------------------------------------------------------------------------------------------------------------------------------------------------------------------------------------------------------------------------------------------------------------------------------------------------------|
| Legacy Long Reach Starting Platform                                                                                                                                                                                  |                                                                                                                                                                                                                             |                                                                                                                                                                                                                                                                                                                                                                          |
| Legacy 30-20 to Legacy 40-30                                                                                                                                                                                         | Scale:                                                                                                                                                                                                                      | NTS                                                                                                                                                                                                                                                                                                                                                                      |
| В                                                                                                                                                                                                                    | Date: 08/08/13                                                                                                                                                                                                              |                                                                                                                                                                                                                                                                                                                                                                          |
| K. Ball                                                                                                                                                                                                              | Date: 10/14/04                                                                                                                                                                                                              |                                                                                                                                                                                                                                                                                                                                                                          |
| B. Bisceglia                                                                                                                                                                                                         | Date: 10/14/04                                                                                                                                                                                                              |                                                                                                                                                                                                                                                                                                                                                                          |
| Proprietary and confidential: The information contained in this specification is the sole property of S.R. Smith LLC. Any reproduction in part or whole without the written consent of S.R. Smith LLC is prohibited. |                                                                                                                                                                                                                             |                                                                                                                                                                                                                                                                                                                                                                          |
|                                                                                                                                                                                                                      | Legacy Long Reach Starting Platform Legacy 30-20 to Legacy 40-30 B K. Ball B. Bisceglia Proprietary and confidential: The information contained in this spe property of S.R. Smith LLC. Any reproduction in part or whole w | Legacy Long Reach Starting Platform  Legacy 30-20 to Legacy 40-30 Scale:  B Date: 08/  K. Ball Date: 10/  B. Bisceglia Date: 10/  Proprietary and confidential: The information contained in this specification is the property of S.R. Smith LLC. Any reproduction in part or whole without the written the specific of the specific of the property of S.R. Smith LLC. |