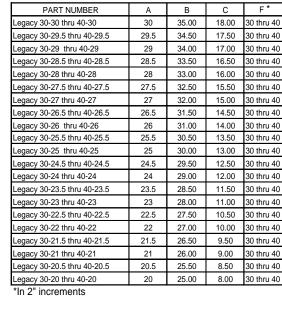

#### **Application:**

Depending upon installation design and local codes, this model is suitable for use on competitive pools. The deck to water level dimension indicates which platform is to be used as well as the setback from the pool wall. Setbacks from the pool wall start at 30"(762mm) and continue up to 40"(1016mm) in 2"(50.8mm) increments.

#### **Specifications:**

- Step and Platform: Both the step and platform are constructed of an acrylic outer body skin and a non-slip, sanded tread over a solid laminated board covered with hand-laid fiberglass and resin roving. The platform is mounted onto the weldment at a 10° angle. The step dimensions are 1.5"(38.1mm) thick x 8" x 12" (203.20mm x 304.80mm) and the platform dimensions are 2"(50.8mm) thick x 24" x 32" (609.60mm x 812.80mm).
- Platform Frame: The Legacy platform frame is constructed of 2.5 in² (63.5mm²) x .120" (3.05mm) wall, stainless steel tubing. The backstroke bar is attached to 1.5 in² (38.10mm²) x .065" wall (1.65mm) stainless steel tubing with a cap welded to the end. A backstroke bar constructed of 1.00" O.D. x .065 wall (25.40mm x 1.65mm) stainless steel tubing is also capped with stainless steel. The gusset is made from .125" (3.18mm) stainless steel and the footboard plate is made of .188" (4.77mm) stainless steel. The entire frame assembly is powder coated for added corrosion resistance. Lane numbers are applied to both sides and to the front and rear of the platform.
- **Escutcheon:** This square escutcheon plate is stamped from .063" (.58mm) polished 304 series stainless steel. The outer dimensions are 5.0" x 5.0" x 1.0" (127mm x 127mm x 25.4mm). The escutcheon is powder coated to match the platform frame.
- Anchor: (p/n 27-107, see spec sheet for SRS-920) This single post anchor assembly is specially designed to prevent rocking and the liner can be replaced when worn. The assembly consists of a housing constructed of 4.00 in² (101.60mm²) x .120" wall (3.05mm) stainless steel tubing welded onto a 4.5 in² (114.30mm²) flange. The anchor is threaded and comes with a 1/4-20 UNC stainless steel grounding screw for bonding. The insert is made of urethane resin to facilitate removal of the platform. A stainless steel cap is provided to mount flush on the deck when the platform is removed.