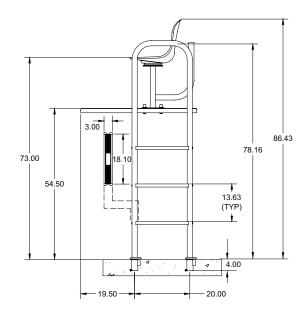

# Institutional

- 6' tall at the seat
- Permanent unit also makes an ideal coaching or judging stand
- Seat swivels 360° so you can quickly scan entire pool and deck
- Extended observation platform features a non-slip sanded tread
- Handrails and seat post are 304 stainless steel
- Stainless steel base for added durability and corrosion resistance

|           |                  | Shipping (3 boxes) - Class 70 |                      |                      |                      |
|-----------|------------------|-------------------------------|----------------------|----------------------|----------------------|
| Model No. | Description      | Weight                        | Length               | Width                | Height               |
| ILGS-205  | 6' Institutional | 150 lbs                       | 84"/213cm            | 25"/64cm             | 8"/20cm              |
|           |                  | 68kg                          | 25"/64cm<br>24"/61cm | 20"/51cm<br>20"/51cm | 11"/28cm<br>11"/28cm |