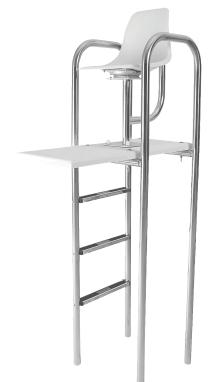

# Institutional

- 6' tall at the seat
- Permanent unit also makes an ideal coaching or judging stand
- Seat swivels 360° so you can quickly scan entire pool and deck
- Extended observation platform features a non-slip sanded tread
- Handrails and seat post are 304 stainless steel
- Stainless steel base for added durability and corrosion resistance