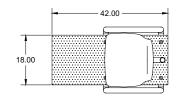

## **Replacement Parts**

- 8-720 Footboard (18'' x 42'')
- 13-109 Seat Post + Umbrella Holder
- 13-111 Seat + Swivel
- 8-609 Seat Only

- A40703-0 Swivel only
- LTDF-103 | Ladder Tread
- 13-120 Hardware Pack
- AS-100B Anchor Assembly