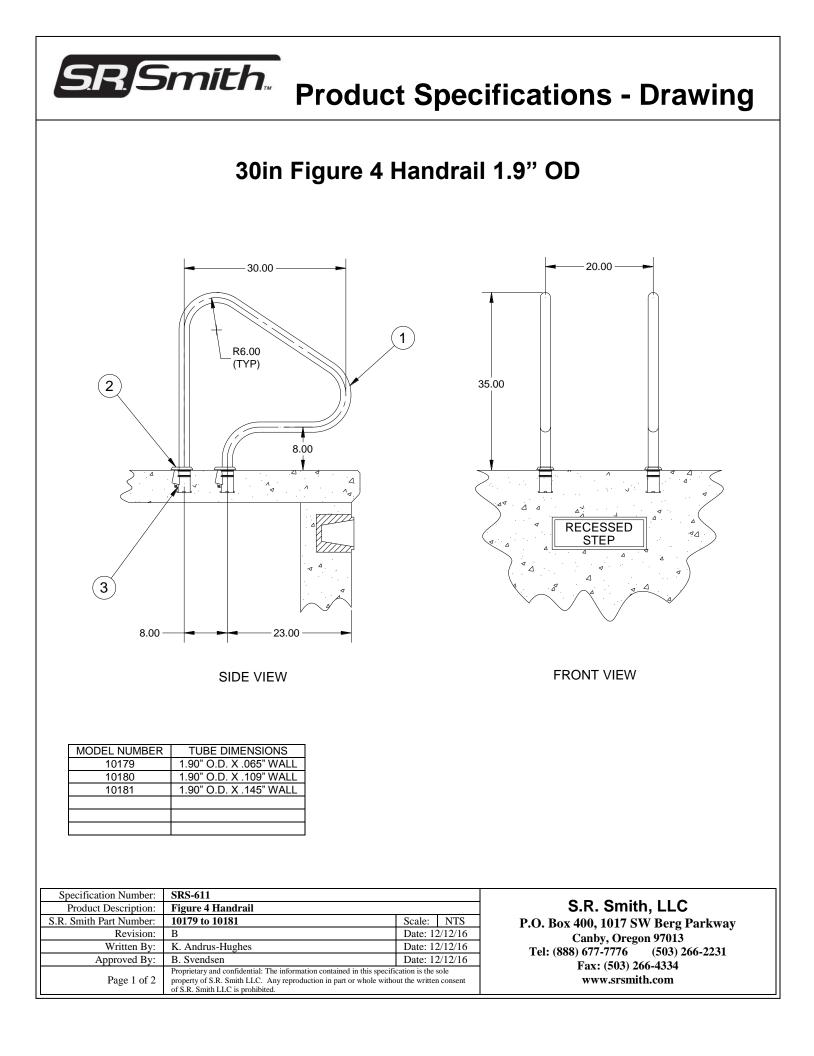

# 30in Figure 4 Handrail 1.9" OD

### Part Number: 10179 to 10181

**<u>General Notes:</u>** The **Figure 4 Handrail** is a moderate height rail made of polished type 304 stainless steel. (add –MG to part number for 316L marine grade stainless steel). Sold in pairs

# **Specifications:**

- **1. Handrail:** The handrail is made of 1.90" O.D. (48.3 mm) type 304 polished stainless steel and is available in .065", .109" or .145" (1.65mm, 2.76mm, 3.68mm) wall thickness. All bends are a nominal 6" (152.4mm) radius.
- **2. Escutcheon (Optional):** (p/n EP-100F or EP-100F-MG) The recommended escutcheon plates are 4.5" (114.3mm) in diameter and made of 304 or 316 stainless steel.
- **3.** Anchor Assembly (Optional) (p/n AS-104MG): This recommended anchor socket is 316 marine grade stainless steel. It is intended for heavy-duty commercial use and secure fixtures by means of a wedge assembly. The anchor comes with a brass 1/4-20 UNC grounding screw for bonding.

# Additional Product Numbers and Shipping Weight:

| MODEL NUMBER | DESCRIPTION                                  | SHIPPING<br>WEIGHT |
|--------------|----------------------------------------------|--------------------|
| 10179        | 30" Figure 4 Handrail 1.90" O.D. x .065 Wall | 24lbs. (10.9kg)    |
| 10180        | 30" Figure 4 Handrail 1.90" O.D. x .109 Wall | 38 lbs. (17.3kg)   |
| 10181        | 30" Figure 4 Handrail 1.90" O.D. x .145 Wall | 48 lbs. (21.8kg)   |
|              |                                              |                    |
|              |                                              |                    |
|              |                                              |                    |