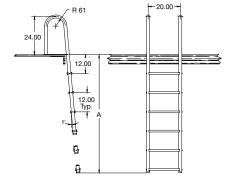

## Dock Ladder

- Tubing: 1.90'' OD
- Wall Thickness: .065''
- Stainless Steel: 304 or 316L Marine Grade\* (add MG to part number)
- Treads: LTDF-103 Stainless Steel
- Bends: 6'' Radius
- \* Minimum requirement for salt pools is 316L Marine Grade

## Notes:

• The keyhole tie down plate (1/4" × 2" × 15") allows the ladder to be easily locked and unlocked from the deck. Mounting bolts are not included but require 3/8" × 4" long bolt.