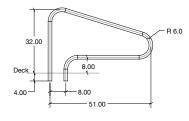

## Hand & Stair Rails

DMS-100

- Tubing: 1.90" OD
- Wall Thickness\*: .049" or .065"
- Stainless Steel: 304 or 316L Marine Grade\*\* (add –MG to part number)
- Bends: 6" Radius
- Options: Powder-coating and SealedSteel Salt Friendly
- Recommended Anchors: AS-100P or AS-100B (order separately)
- Recommended Escutcheon: EP-100F (order separately)
- · Sold as a single rail
  - \* Minimum rail thickness is .065 for Commercial
  - \*\* Minimum requirement for salt pools is 316L Marine Grade

## DMS-100

|           |                             |     | Shipping                   |              |             |           |
|-----------|-----------------------------|-----|----------------------------|--------------|-------------|-----------|
| Model No. | Description                 |     | Weight                     | Length       | Width       | Height    |
| DMS-100A  | 51" Center Grab Rail, .049" | 51" | 13 lbs — 17 lbs<br>6 — 8kg | 59"<br>150cm | 39"<br>99cm | 2"<br>5cm |
| DMS-100B  | 51" Center Grab Rail, .065" | 51" | 13 lbs — 17lbs<br>6 — 8kg  | 59"<br>150cm | 39"<br>99cm | 2"<br>5cm |
| DMS-100S  | 60" Center Grab Rail, .065" | 60" | 18 lbs<br>8kg              | 59"<br>150cm | 39"<br>99cm | 2"<br>5cm |