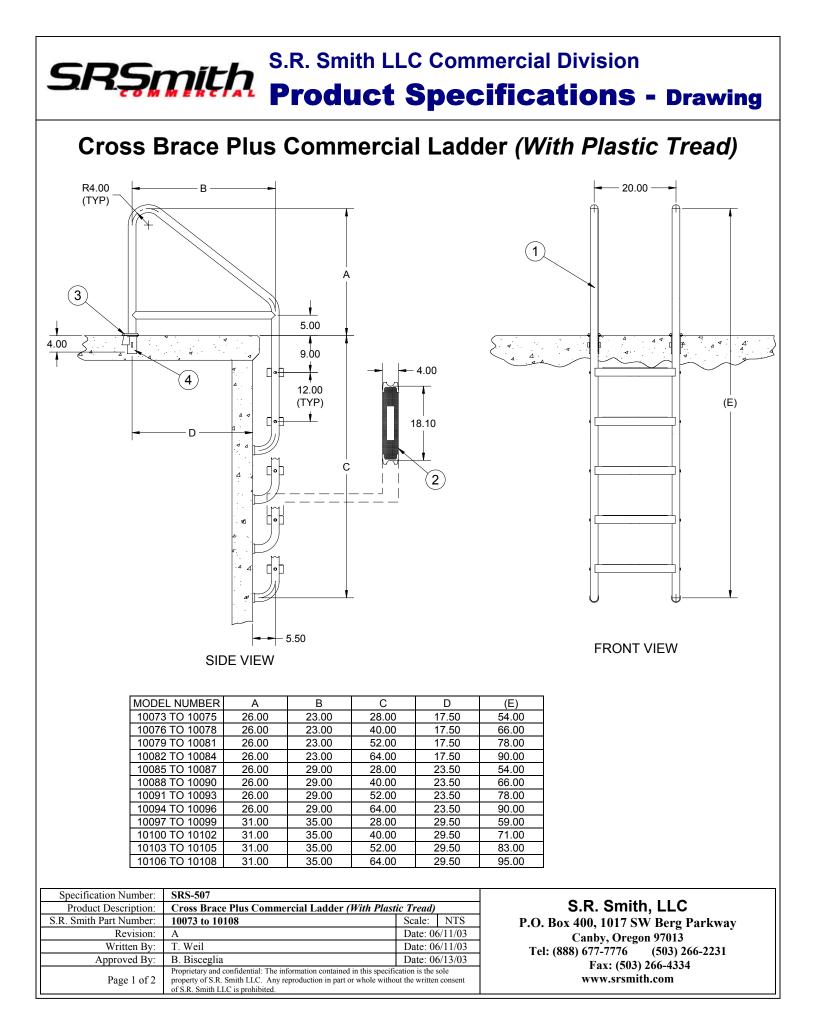

### **Specifications:**

1

2

4

**Frame:** The frames are made of 1.90" O.D. type 304 stainless steel and all bends are a nominal 4" (101.6mm) radius. The lower ends of the frames are bent to meet the pool wall and are fitted with white rubber bumpers. The cross brace is continuously welded to the front and rear legs by a tungsten inert gas process. The Cross Brace Plus Commercial Ladder is available in wall thicknesses of .065", .109, or .145 (1.65mm, 2.77, or 3.68).

**Steps:** The steps are constructed of white, heavy duty plastic. They are a nominal 5" x 20 (127mm x 508) and come with all necessary stainless steel hardware.

**Escutcheon (Optional)** (p/n IEP-100): This recommended oblong escutcheon plate is 4" (101.6mm) in length and is made of chrome plated cast brass. The escutcheon includes a tamper resistant, stainless steel set screw. Alternative escutcheons include p/n EP-100A or EP-100F.

**Anchor Assembly** (p/n IAS-100, see spec sheet for SRS-913): These recommended anchor sockets are bronze castings. They are intended for heavy-duty commercial use and secure fixtures by means of a wedge assembly. The anchor comes with a brass 1/4-20 UNC grounding screw for bonding. Alternative anchor assemblies include p/n AS-100B (see spec sheet for SRS-908).

# **Additional Product Numbers and Shipping Weight:**

| MODEL NUMBER   | DESCRIPTION                                                                         | SHIPPING WEIGHT                      |
|----------------|-------------------------------------------------------------------------------------|--------------------------------------|
| 10073 to 10075 | 23 Inch 2-Step Cross Brace Ladder with .065", .109, .145 (1.65mm 2.77, 3.68) tubing | 36 lbs, 50, 66 (16.3kg, 22.7, 30.0)  |
| 10076 to 10078 | 23 Inch 3-Step Cross Brace Ladder with .065", .109, .145 (1.65mm 2.77, 3.68) tubing | 42 lbs, 58, 74 (19.1kg, 26.3,33.6)   |
| 10079 to 10081 | 23 Inch 4-Step Cross Brace Ladder with .065", .109, .145 (1.65mm 2.77, 3.68) tubing | 46 lbs, 66, 82 (20.9kg, 30.0, 37.2)  |
| 10082 to 10084 | 23 Inch 5-Step Cross Brace Ladder with .065", .109, .145 (1.65mm 2.77, 3.68) tubing | 52 lbs, 72, 90 (23.6kg, 32.7,40.9)   |
| 10085 to 10087 | 29 Inch 2-Step Cross Brace Ladder with .065", .109, .145 (1.65mm 2.77, 3.68) tubing | 38 lbs, 56, 70 (17.3kg, 25.4,31.8)   |
| 10088 to 10090 | 29 Inch 3-Step Cross Brace Ladder with .065", .109, .145 (1.65mm 2.77, 3.68) tubing | 44 lbs, 64, 78 (20.0kg, 29.1, 35.4)  |
| 10091 to 10093 | 29 Inch 4-Step Cross Brace Ladder with .065", .109, .145 (1.65mm 2.77, 3.68) tubing | 50 lbs, 70, 86 (22.7kg, 31.8,39.0)   |
| 10094 to 10096 | 29 Inch 5-Step Cross Brace Ladder with .065", .109, .145 (1.65mm 2.77, 3.68) tubing | 56 lbs, 78, 94 (25.4kg, 35.4, 42.7)  |
| 10097 to 10099 | 35 Inch 2-Step Cross Brace Ladder with .065", .109, .145 (1.65mm 2.77, 3.68) tubing | 42 lbs, 62, 78 (19.1kg, 28.2,35.4)   |
| 10100 to 10102 | 35 Inch 3-Step Cross Brace Ladder with .065", .109, .145 (1.65mm 2.77, 3.68) tubing | 46 lbs, 70, 86 (20.9kg, 31.8, 39.0)  |
| 10103 to 10105 | 35 Inch 4-Step Cross Brace Ladder with .065", .109, .145 (1.65mm 2.77, 3.68) tubing | 52 lbs, 78, 94 (23.6kg, 35.4, 42.7)  |
| 10106 to 10108 | 35 Inch 5-Step Cross Brace Ladder with .065", .109, .145 (1.65mm 2.77, 3.68) tubing | 58 lbs, 84, 102 (26.3kg, 38.1, 46.3) |